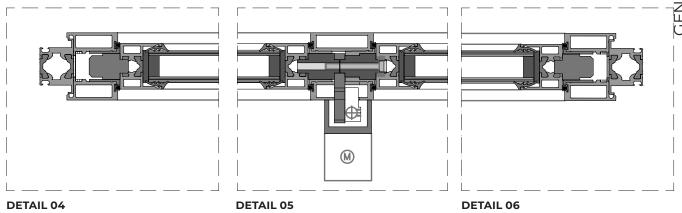

# **CONTROLS**

Hidden opening fittings.

Operation with manual crank handles, kinked connecting rods.

Pneumatic cylinders or electric servomotors with choice of 230 V or 24 V.