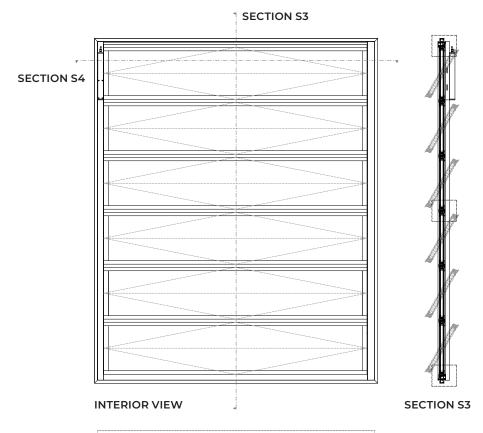

The VENTLAM smoke vents system ventilator of installation in vertical façade, provides an economic, non-powered method of ventilation, allowing the removal of large quantities of warm air and/or smoke from a building.

The VENTLAM is particularly suitable for use in industrial and commercial buildings where low cost natural ventilation with or without natural lighting is required. The smoke vent is facade frame and blade profiles with thermally insulated composite of aluminum and PA6.6 profiles filling of 2-glazing framed only sideways.

## **DIMENSIONS**

Minimum frame width: 300 mm. Maximum frame width: 2000 mm. Blade height variable: 120 to 400 mm.

# INSTALLATION ANGLE

The mounting angle is 90°.

# **OPENING ANGLE**

Standard with 78° opening angle, if necessary 0-90°.