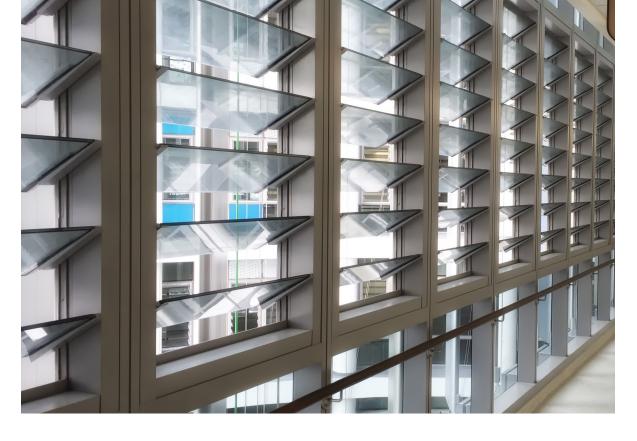

## **PRODUCT FEATURES**

VENTLAM is a facade louvre window. When it comes to keeping emergency and escape routes free of smoke gas, the use of automated louvre windows solutions is particularly advisable. They make it possible to efficiently keep emergency and escape routes smoke-gas-free. This helps rescue teams get to the scene quickly and successfully evacuate everyone from the building, thereby significantly reducing the risk of suffocation.

The VENTLAM smoke vents system ventilator of installation in vertical façade, provides an economic, non-powered method of ventilation, allowing the removal of large quantities of warm air and/or smoke from a building.

The VENTLAM is particularly suitable for use in industrial and commercial buildings where low cost natural ventilation with or without natural lighting is required. The smoke vent is facade frame and blade profiles with thermally insulated composite of aluminum and PA6.6 profiles filling of 2-glazing framed only sideways.