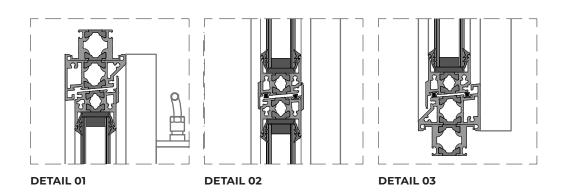

# **MATERIALS**

Frame and blades in thermally separated aluminum profiles. Frame installation depths 50 or 60 mm.

### **LOUVRE FILLINGS**

Insulation glazing or panels as desired. Triple insulating glazing possible. Total thickness of 28 mm.

# **CONTROLS**

Hidden opening fittings.

Operation with manual crank handles, kinked connecting rods.

Pneumatic cylinders or electric servomotors with choice of 230 V or 24 V.