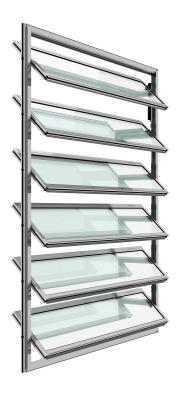

The VENTLAM smoke vents system ventilator of installation in vertical façade, provides an economic, non-powered method of ventilation, allowing the removal of large quantities of warm air and/or smoke from a building.

# **OPENING ANGLE**

Standard with 78° opening angle, if necessary 0-90°.