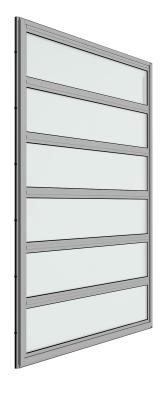

The VENTLAM is particularly suitable for use in industrial and commercial buildings where low cost natural ventilation with or without natural lighting is required. The smoke vent is facade frame and blade profiles with thermally insulated composite of aluminum and PA6.6 profiles filling of 2-glazing framed only sideways.

### **LOUVRE FILLINGS**

Insulation glazing or panels as desired. Triple insulating glazing possible. Total thickness of 28 mm.