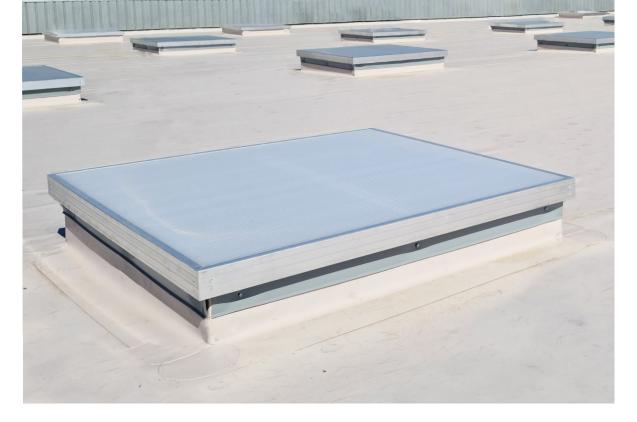

# TYPICAL APPLICATIONS

May be installed on roofs. Particularly suitable for warehouses, logistics centres, production environments and industries.

### **BASES**

Single aluminium. Galvanized steel. With or without insulation. Standard height: 350 mm.

**Note:** other dimenions available. Other non-standard bases available upon request.

DETAIL 01 single aluminium