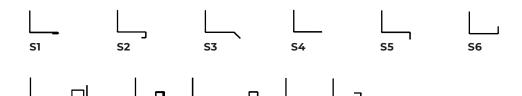

### **FLANGES**

SCF

SLS

| SI  | Flange for single glass.                                                               |
|-----|----------------------------------------------------------------------------------------|
| S2  | Flange for double glass.                                                               |
| S3  | Flange for roofs, 45° bended.                                                          |
| S4  | Flange for roofs and facades.                                                          |
| S5  | Flange for upstand, 90° bended downwards.                                              |
| S6  | Flange 90° bended upwards.                                                             |
| SLS | Flange for skylight connection, for different polycarbonate thicknesses.               |
| SC  | Flange for connection with other flange (vents connection). Male or female connection. |
| SCM | Flange for male connection.                                                            |
|     |                                                                                        |