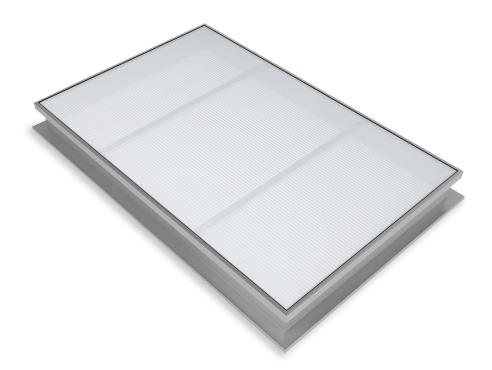

# **PRODUCT FEATURES**

TRILUX is a fixed skylight with the purpose of natural lighting. It is built entirely with aluminium profiles and polycarbonate of different thicknesses. Bases can be supplied with different heights and different types of insulation.

### **FLAPS**

**PC16:** polycarbonate 16 mm, clear or opal. **PC25:** polycarbonate 25 mm, clear or opal. **PC32:** polycarbonate 32 mm, clear or opal.