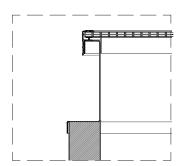

### **BASES**

Single aluminium. Galvanized steel. With or without insulation. Standard height: 350 mm.

**Note:** other dimenions available. Other non-standard bases available upon request.

DETAIL 01 single aluminium