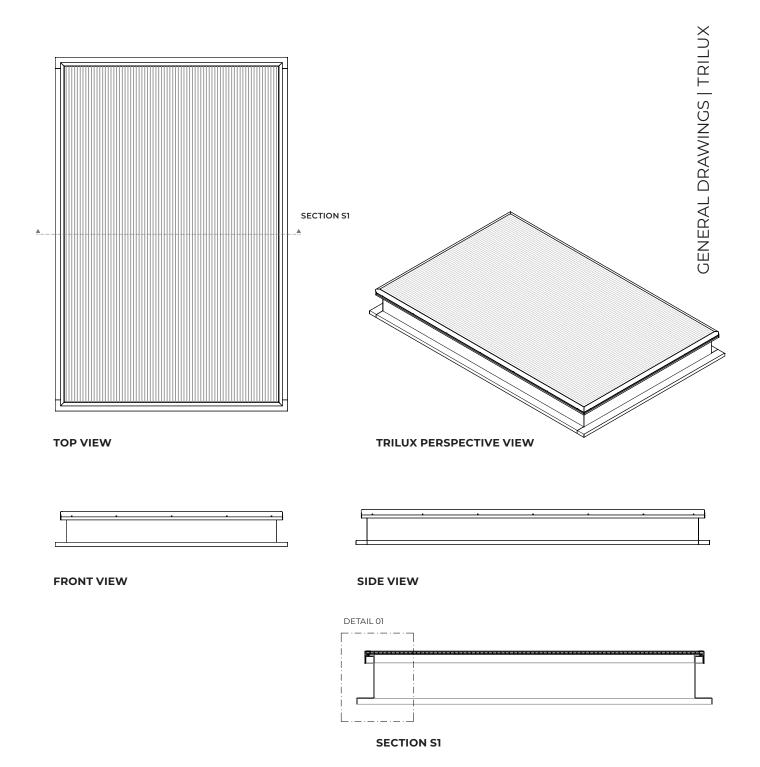

# **PRODUCT FEATURES**

TRILUX is a fixed skylight with the purpose of natural lighting. It is built entirely with aluminium profiles and polycarbonate of different thicknesses. Bases can be supplied with different heights and different types of insulation.

# **DIMENSIONS**

Roof opening width: 500 -1950 mm. Roof opening length: 500 - 3500 mm.

### **BASES**

Single aluminium. Galvanized steel. With or without insulation. Standard height: 350 mm.

**Note:** other dimenions available. Other non-standard bases available upon request.

DETAIL 01 single aluminium