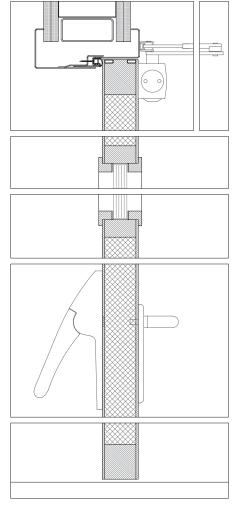

# details

 $telescopic \ frame \ |\ visible\ hinges\ |\ rectangular\ vision\ panel\ |\ fixing\ screws\ and\ expanding\ foam\ |\ masonry\ wall$ 

telescopic frame

telecopic frame | door closer with an articulated arm | circular vision panel | automatic drop seal | flexible wall

 $telescopic \ frame \ | \ hidden \ hinges \ | \ rectangular \ vision \ panel \ | \ fixing \ screws \ and \ expanding \ foam \ | \ flexible \ wall$ 

telescopic frame

telecopic frame | hidden door closer | retangular vision panel | automatic drop seal | flexible wall

 $telescopic frame \ |\ visible\ hinges\ |\ rectangular\ vision\ panel\ |\ fixing\ screws\ and\ expanding\ foam\ |\ masonry\ wall$ 

telescopic frame

telecopic frame | door closer with an articulated arm | masonry wall