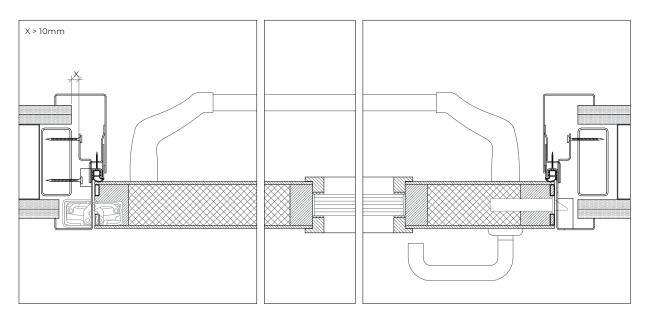

# details

 $telescopic \ frame \ |\ visible\ hinges\ |\ rectangular\ vision\ panel\ |\ fixing\ screws\ and\ expanding\ foam\ |\ masonry\ wall$ 

telescopic frame

telecopic frame | door closer with an articulated arm | circular vision panel | automatic drop seal | flexible wall

 $telescopic \ frame \ | \ hidden \ hinges \ | \ rectangular \ vision \ panel \ | \ fixing \ screws \ and \ expanding \ foam \ | \ flexible \ wall$ 

telescopic frame

telecopic frame | hidden door closer | retangular vision panel | automatic drop seal | flexible wall

 $telescopic frame \ |\ visible\ hinges\ |\ rectangular\ vision\ panel\ |\ fixing\ screws\ and\ expanding\ foam\ |\ masonry\ wall$ 

telescopic frame

telecopic frame | door closer with an articulated arm | masonry wall