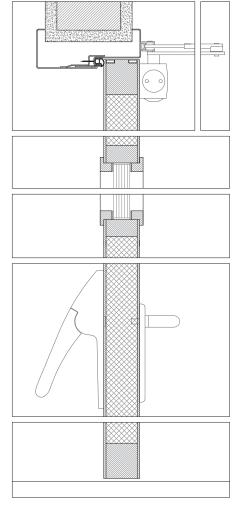

# details

 $telescopic \ frame \ |\ visible\ hinges\ |\ rectangular\ vision\ panel\ |\ fixing\ screws\ and\ expanding\ foam\ |\ masonry\ wall$ 

telescopic frame

telecopic frame | door closer with an articulated arm | circular vision panel | automatic drop seal | flexible wall

 $telescopic \ frame \ | \ hidden \ hinges \ | \ rectangular \ vision \ panel \ | \ fixing \ screws \ and \ expanding \ foam \ | \ flexible \ wall$ 

telescopic frame

telecopic frame | hidden door closer | retangular vision panel | automatic drop seal | flexible wall

 $telescopic frame \ |\ visible\ hinges\ |\ rectangular\ vision\ panel\ |\ fixing\ screws\ and\ expanding\ foam\ |\ masonry\ wall$ 

telescopic frame

telecopic frame | door closer with an articulated arm | masonry wall