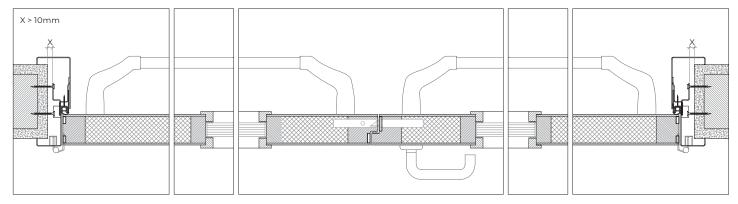

# details

 $telescopic \ frame \ |\ visible\ hinges\ |\ rectangular\ vision\ panel\ |\ fixing\ screws\ and\ expanding\ foam\ |\ masonry\ wall$ 

telescopic frame

telecopic frame | door closer with an articulated arm | circular vision panel | automatic drop seal | flexible wall

 $telescopic \ frame \ | \ hidden \ hinges \ | \ rectangular \ vision \ panel \ | \ fixing \ screws \ and \ expanding \ foam \ | \ flexible \ wall$ 

telescopic frame

telecopic frame | hidden door closer | retangular vision panel | automatic drop seal | flexible wall

 $telescopic frame \ |\ visible\ hinges\ |\ rectangular\ vision\ panel\ |\ fixing\ screws\ and\ expanding\ foam\ |\ masonry\ wall$ 

telescopic frame

telecopic frame | door closer with an articulated arm | masonry wall