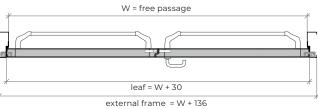

#### dimensions (mm)

W x H (standard) (2) 800/900 x 2000/2100 1400/1600/1800 x 2000/2100

L maximum 1150 2415 2530 H maximum 2530

W + 136 x H + 68 W + 136 x H + 68 external frame (standard)

other dimensions upon request upon request

 $^{(2)}$  W x H = width x height = free passage