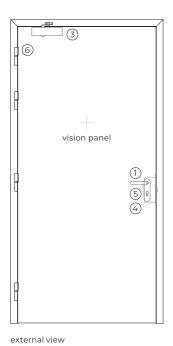

# accessories and hardware

|                                           |   |          | <b>SH1 A.60</b> single hinged leaf                                                                             | SH2 A.60<br>double hinged leaf                                        |  |
|-------------------------------------------|---|----------|----------------------------------------------------------------------------------------------------------------|-----------------------------------------------------------------------|--|
|                                           |   |          |                                                                                                                |                                                                       |  |
| handle / anti-panic<br>bar <sup>(4)</sup> |   | standard | anti-panic lever handle finished in black (standard) or stainless steal                                        |                                                                       |  |
|                                           | 2 | standard | anti-panic bar with gear unit, tube, cover caps and arms finished in nylon black (standard) or stainless steel |                                                                       |  |
|                                           |   |          | (4) alternatively, the door may be equipped w                                                                  | ively, the door may be equipped with a pair of handles                |  |
| hidraulic door<br>closer <sup>(5)</sup>   | 3 | standard | door closer with an articulated arm                                                                            | door closer with an<br>articulated arm + closing<br>sequence selector |  |
|                                           |   | optional | door closer with sliding rail                                                                                  | door closer with sliding rail + closing sequence selector             |  |
|                                           |   | optional | hidden door closer                                                                                             | hidden door closer + closing<br>sequence selector                     |  |
|                                           |   |          | (5) with electromagnetic hold-open (optional)                                                                  |                                                                       |  |
| lock / counter lock                       | 4 | standard | anti-panic lock with 1 locking point                                                                           | anti-panic lock with 1 locking<br>point + counter lock                |  |
| cylinder                                  | 5 | standard | 1/2 cylinder (european profile)                                                                                |                                                                       |  |
| hinges                                    | 6 | standard | visible hinges                                                                                                 |                                                                       |  |
|                                           |   | optional | hidden hinges                                                                                                  |                                                                       |  |
| others                                    | 7 | optional | automatic drop seal                                                                                            |                                                                       |  |