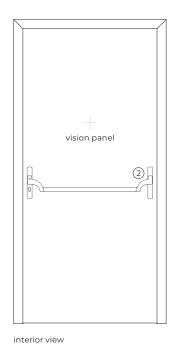

# accessories and hardware

|                                           |   |          | <b>SH1 A.60</b> single hinged leaf                                                                             | SH2 A.60<br>double hinged leaf                                        |  |
|-------------------------------------------|---|----------|----------------------------------------------------------------------------------------------------------------|-----------------------------------------------------------------------|--|
|                                           |   |          |                                                                                                                |                                                                       |  |
| handle / anti-panic<br>bar <sup>(4)</sup> |   | standard | anti-panic lever handle finished in black (standard) or stainless steal                                        |                                                                       |  |
|                                           | 2 | standard | anti-panic bar with gear unit, tube, cover caps and arms finished in nylon black (standard) or stainless steel |                                                                       |  |
|                                           |   |          | (4) alternatively, the door may be equipped w                                                                  | ively, the door may be equipped with a pair of handles                |  |
| hidraulic door<br>closer <sup>(5)</sup>   | 3 | standard | door closer with an articulated arm                                                                            | door closer with an<br>articulated arm + closing<br>sequence selector |  |
|                                           |   | optional | door closer with sliding rail                                                                                  | door closer with sliding rail + closing sequence selector             |  |
|                                           |   | optional | hidden door closer                                                                                             | hidden door closer + closing<br>sequence selector                     |  |
|                                           |   |          | (5) with electromagnetic hold-open (optional)                                                                  |                                                                       |  |
| lock / counter lock                       | 4 | standard | anti-panic lock with 1 locking point                                                                           | anti-panic lock with 1 locking<br>point + counter lock                |  |
| cylinder                                  | 5 | standard | 1/2 cylinder (european profile)                                                                                |                                                                       |  |
| hinges                                    | 6 | standard | visible hinges                                                                                                 |                                                                       |  |
|                                           |   | optional | hidden hinges                                                                                                  |                                                                       |  |
| others                                    | 7 | optional | automatic drop seal                                                                                            |                                                                       |  |