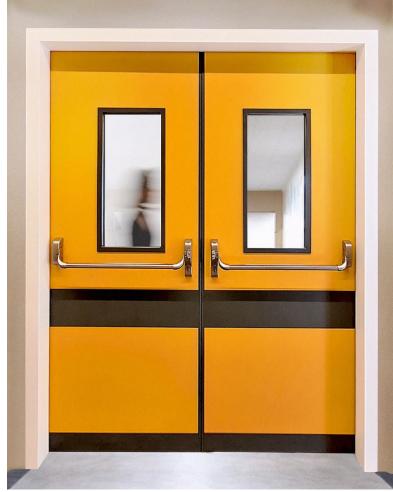

**MODELS** 

SH1 A.60 single hinged leaf

SH2 A.60 double hinged leaf

SQ.

## SH1 A.60 SH2 A.60

#### specification

model | typology

steel frame wooden leaf door

SH1 A.60 | single hinged leaf SH2 A.60 | double hinged leaf

steel frame wooden leaf door