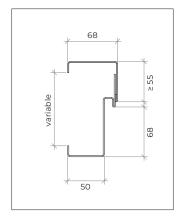

#### dimensions (mm)

W x H (standard) (2) 800/900 x 2000/2100 1400/1600/1800 x 2000/2100

L maximum 1150 2415 2530 H maximum 2530

W + 136 x H + 68 W + 136 x H + 68 external frame (standard)

other dimensions upon request upon request

 $^{(2)}$  W x H = width x height = free passage