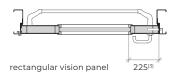

mdf to paint

materials / lacquering materials / lacquering

mdf to paint

vision panel (optional) 500mm x 800mm / Ø300mm 500mm x 800mm / Ø300mm

<sup>(3)</sup> minimum distance between the leaf edge

interior view