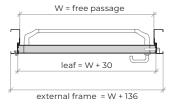

#### dimensions (mm)

W x H (standard) (2) 800/900 x 2000/2100 1400/1600/1800 x 2000/2100

L maximum 1150 2415 2530 H maximum 2530

W + 136 x H + 68 W + 136 x H + 68 external frame (standard)

other dimensions upon request upon request

 $^{(2)}$  W x H = width x height = free passage