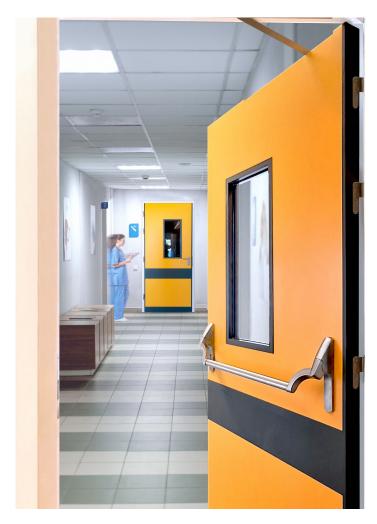

**MODELS** 

SH1 A.60 single hinged leaf

SH2 A.60 double hinged leaf

SQ.

## SH1 A.60 SH2 A.60

#### specification

model | typology

steel frame wooden leaf door

SH1 A.60 | single hinged leaf SH2 A.60 | double hinged leaf

steel frame wooden leaf door