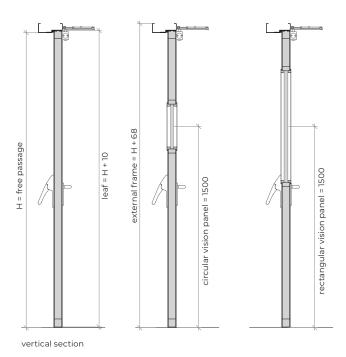

#### dimensions (mm)

W x H (standard) (2) 800/900 x 2000/2100 1400/1600/1800 x 2000/2100

L maximum 1150 2415 2530 H maximum 2530

W + 136 x H + 68 W + 136 x H + 68 external frame (standard)

other dimensions upon request upon request

 $^{(2)}$  W x H = width x height = free passage