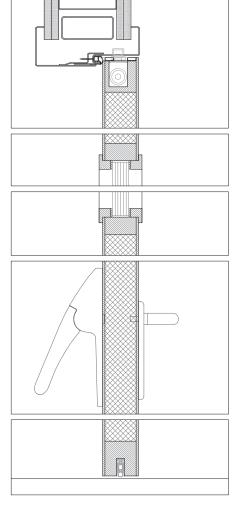

# details

 $telescopic \ frame \ |\ visible\ hinges\ |\ rectangular\ vision\ panel\ |\ fixing\ screws\ and\ expanding\ foam\ |\ masonry\ wall$ 

telescopic frame

telecopic frame | door closer with an articulated arm | circular vision panel | automatic drop seal | flexible wall

 $telescopic \ frame \ | \ hidden \ hinges \ | \ rectangular \ vision \ panel \ | \ fixing \ screws \ and \ expanding \ foam \ | \ flexible \ wall$ 

telescopic frame

telecopic frame | hidden door closer | retangular vision panel | automatic drop seal | flexible wall

 $telescopic frame \ |\ visible\ hinges\ |\ rectangular\ vision\ panel\ |\ fixing\ screws\ and\ expanding\ foam\ |\ masonry\ wall$ 

telescopic frame

telecopic frame | door closer with an articulated arm | masonry wall