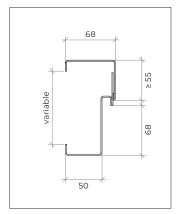

#### dimensions (mm)

W x H (standard) (2) 800/900 x 2000/2100 1400/1600/1800 x 2000/2100

L maximum 1150 2415 2530 H maximum 2530

W + 136 x H + 68 W + 136 x H + 68 external frame (standard)

other dimensions upon request upon request

 $^{(2)}$  W x H = width x height = free passage