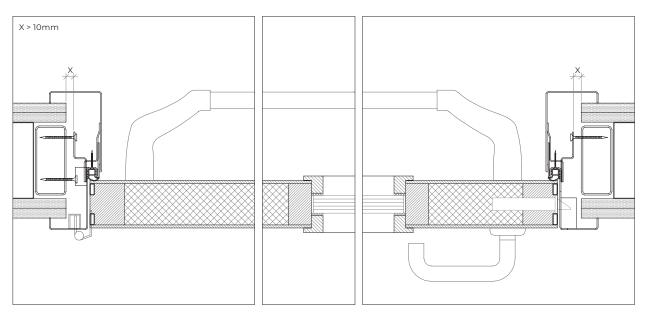

# details

 $telescopic \ frame \ |\ visible\ hinges\ |\ rectangular\ vision\ panel\ |\ fixing\ screws\ and\ expanding\ foam\ |\ masonry\ wall$ 

telescopic frame

telecopic frame | door closer with an articulated arm | circular vision panel | automatic drop seal | flexible wall

 $telescopic \ frame \ | \ hidden \ hinges \ | \ rectangular \ vision \ panel \ | \ fixing \ screws \ and \ expanding \ foam \ | \ flexible \ wall$ 

telescopic frame

telecopic frame | hidden door closer | retangular vision panel | automatic drop seal | flexible wall

 $telescopic frame \ |\ visible\ hinges\ |\ rectangular\ vision\ panel\ |\ fixing\ screws\ and\ expanding\ foam\ |\ masonry\ wall$ 

telescopic frame

telecopic frame | door closer with an articulated arm | masonry wall