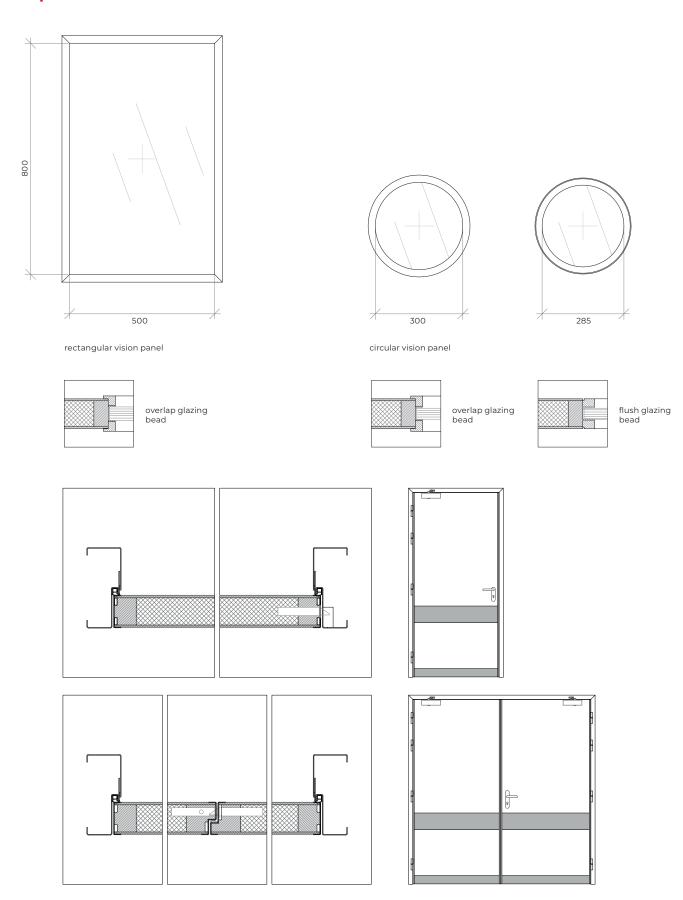

mdf to paint

materials / lacquering materials / lacquering

mdf to paint

vision panel (optional) 500mm x 800mm / Ø300mm 500mm x 800mm / Ø300mm

<sup>(3)</sup> minimum distance between the leaf edge

interior view

# details

 $telescopic \ frame \ |\ visible\ hinges\ |\ rectangular\ vision\ panel\ |\ fixing\ screws\ and\ expanding\ foam\ |\ masonry\ wall$ 

telescopic frame

telecopic frame | door closer with an articulated arm | circular vision panel | automatic drop seal | flexible wall

 $telescopic \ frame \ | \ hidden \ hinges \ | \ rectangular \ vision \ panel \ | \ fixing \ screws \ and \ expanding \ foam \ | \ flexible \ wall$ 

telescopic frame

telecopic frame | hidden door closer | retangular vision panel | automatic drop seal | flexible wall

 $telescopic frame \ |\ visible\ hinges\ |\ rectangular\ vision\ panel\ |\ fixing\ screws\ and\ expanding\ foam\ |\ masonry\ wall$ 

telescopic frame

telecopic frame | door closer with an articulated arm | masonry wall