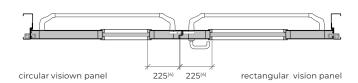

mdf to paint

materials / lacquering materials / lacquering

mdf to paint

vision panel (optional) 500mm x 800mm / Ø300mm 500mm x 800mm / Ø300mm

<sup>(3)</sup> minimum distance between the leaf edge

interior view