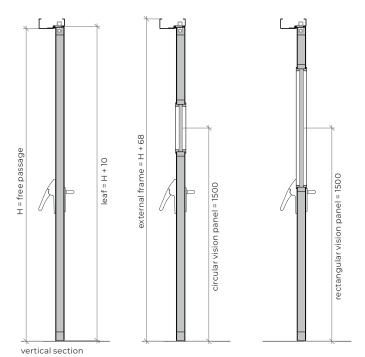

#### dimensions (mm)

W x H (standard) (2) 800/900 x 2000/2100 1400/1600/1800 x 2000/2100

L maximum 1150 2415 2530 H maximum 2530

W + 136 x H + 68 W + 136 x H + 68 external frame (standard)

other dimensions upon request upon request

 $^{(2)}$  W x H = width x height = free passage

mdf to paint

materials / lacquering materials / lacquering

mdf to paint

vision panel (optional) 500mm x 800mm / Ø300mm 500mm x 800mm / Ø300mm

<sup>(3)</sup> minimum distance between the leaf edge

interior view