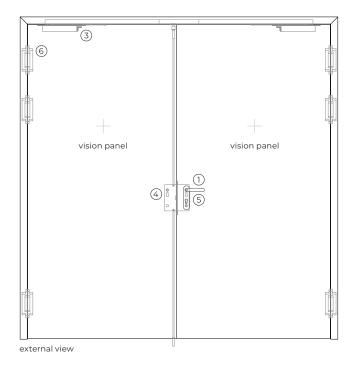

# accessories and hardware

|                                           |   |          | <b>SH1 A.60</b> single hinged leaf                                                                             | SH2 A.60<br>double hinged leaf                                        |  |
|-------------------------------------------|---|----------|----------------------------------------------------------------------------------------------------------------|-----------------------------------------------------------------------|--|
|                                           |   |          |                                                                                                                |                                                                       |  |
| handle / anti-panic<br>bar <sup>(4)</sup> |   | standard | anti-panic lever handle finished in black (standard) or stainless steal                                        |                                                                       |  |
|                                           | 2 | standard | anti-panic bar with gear unit, tube, cover caps and arms finished in nylon black (standard) or stainless steel |                                                                       |  |
|                                           |   |          | (4) alternatively, the door may be equipped w                                                                  | ively, the door may be equipped with a pair of handles                |  |
| hidraulic door<br>closer <sup>(5)</sup>   | 3 | standard | door closer with an articulated arm                                                                            | door closer with an<br>articulated arm + closing<br>sequence selector |  |
|                                           |   | optional | door closer with sliding rail                                                                                  | door closer with sliding rail + closing sequence selector             |  |
|                                           |   | optional | hidden door closer                                                                                             | hidden door closer + closing<br>sequence selector                     |  |
|                                           |   |          | (5) with electromagnetic hold-open (optional)                                                                  |                                                                       |  |
| lock / counter lock                       | 4 | standard | anti-panic lock with 1 locking point                                                                           | anti-panic lock with 1 locking<br>point + counter lock                |  |
| cylinder                                  | 5 | standard | 1/2 cylinder (european profile)                                                                                |                                                                       |  |
| hinges                                    | 6 | standard | visible hinges                                                                                                 |                                                                       |  |
|                                           |   | optional | hidden hinges                                                                                                  |                                                                       |  |
| others                                    | 7 | optional | automatic drop seal                                                                                            |                                                                       |  |