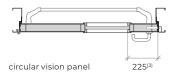

mdf to paint

materials / lacquering materials / lacquering

mdf to paint

vision panel (optional) 500mm x 800mm / Ø300mm 500mm x 800mm / Ø300mm

<sup>(3)</sup> minimum distance between the leaf edge

interior view