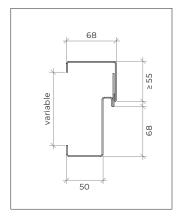

#### dimensions (mm)

W x H (standard) (2) 800/900 x 2000/2100 1400/1600/1800 x 2000/2100

L maximum 1150 2415 2530 H maximum 2530

W + 136 x H + 68 W + 136 x H + 68 external frame (standard)

other dimensions upon request upon request

 $^{(2)}$  W x H = width x height = free passage