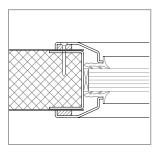

horizontal section

modified frame  $\mid$  concrete wall mounting  $\mid$  metal wall plugs fixation  $\mid$  plaster finishes  $\mid$  hidden door closer

 $X \ge 5-10$  mm (for fixing with metal plugs, depending on the type of wall).