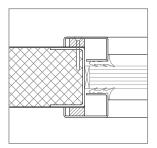

 $modified\ frame\ |\ hidden\ hinge\ leaf\ |\ concrete\ wall\ mounting\ |\ metal\ wall\ plugs\ fixation$ 