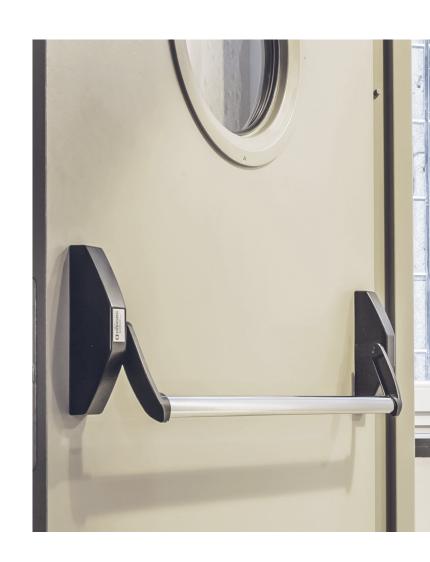

#### STANDARD HINGES

| handle /                      | 1 | standard            | anti-panic lever handle finished in black or stainless steel.                                                                                        |
|-------------------------------|---|---------------------|------------------------------------------------------------------------------------------------------------------------------------------------------|
| anti-panic bar <sup>(4)</sup> | 2 | standard            | anti-panic bar with gear unit, tube, cover caps and arms. (black - black / black - red / black - green / silver / stainless steel - stainless steel) |
| hidraulic door                |   |                     | (Diack - Diack / Diack - red / Diack - green / Silver - Silver / Stainless Steer - Stainless Steer)                                                  |
| closer (5)                    |   |                     | <sup>(1)</sup> alternatively, the door may be equipped with a pair of handles.                                                                       |
| hidraulic door                | 3 | standard            | hidden door closer.                                                                                                                                  |
| closer <sup>(5)</sup>         |   |                     | (5) with electromagnetic hold-open (optional).                                                                                                       |
| lock / counter lock           | 4 | standard            | anti-panic lock with 1 locking point.                                                                                                                |
|                               |   | other<br>dimensions | anti-panic lock with 3 locking points.                                                                                                               |
| cylinder                      | 5 | standard            | cylinder (european profile).<br>1/2 cylinder european profile (with anti-panic accesories).                                                          |
| hinges                        | 6 | standard            | 3 exclusive hinges of this series.                                                                                                                   |
| others                        |   | optionals           | square, rectangular and round vision panel, intumescent grill, automatic threshold sealing (V.A.S.), access control, pass cables.                    |