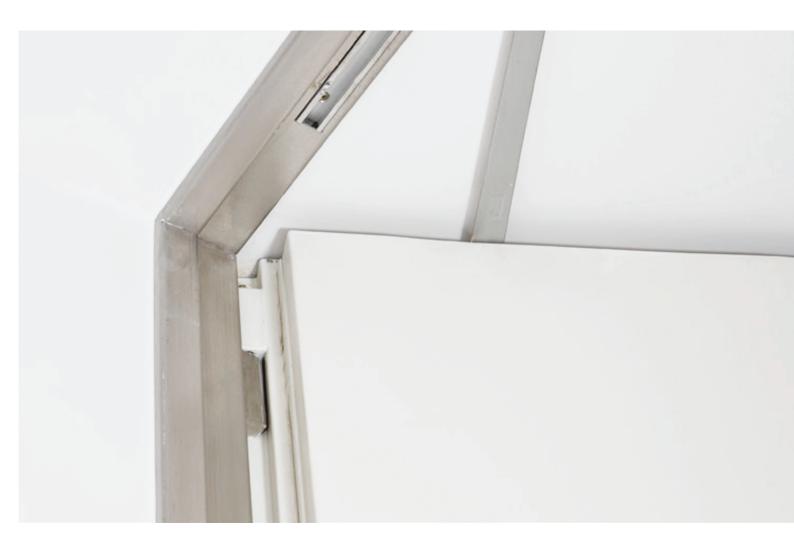

horizontal section

modified frame  $\mid$  concrete wall mounting  $\mid$  metal wall plugs fixation  $\mid$  plaster finishes  $\mid$  hidden door closer

 $X \ge 5-10$  mm (for fixing with metal plugs, depending on the type of wall).

 $modified\ frame\ |\ hidden\ hinge\ leaf\ |\ concrete\ wall\ mounting\ |\ metal\ wall\ plugs\ fixation$ 