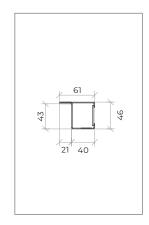

#### construction

leaf thickness (mm) 66

leaf weight (kg/m²) 28.5

hinges (per leaf) 3

standard vision panel (mm) Ø300/300 x 400

finishing (standard) electro-zinc coated steel for painting/

lacquering in standard RAL color (3)