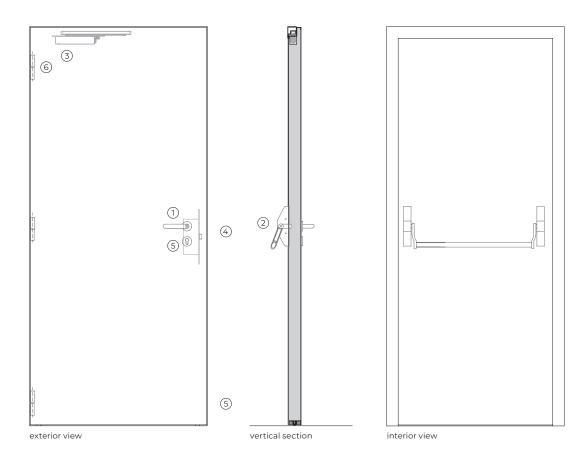

#### STANDARD HINGES

| handle /                      | 1 | standard            | anti-panic lever handle finished in black or stainless steel.                                                                                        |
|-------------------------------|---|---------------------|------------------------------------------------------------------------------------------------------------------------------------------------------|
| anti-panic bar <sup>(4)</sup> | 2 | standard            | anti-panic bar with gear unit, tube, cover caps and arms. (black - black / black - red / black - green / silver / stainless steel - stainless steel) |
| hidraulic door                |   |                     | (Diack - Diack / Diack - red / Diack - green / Silver - Silver / Stainless Steer - Stainless Steer)                                                  |
| closer (5)                    |   |                     | <sup>(1)</sup> alternatively, the door may be equipped with a pair of handles.                                                                       |
| hidraulic door                | 3 | standard            | hidden door closer.                                                                                                                                  |
| closer <sup>(5)</sup>         |   |                     | (5) with electromagnetic hold-open (optional).                                                                                                       |
| lock / counter lock           | 4 | standard            | anti-panic lock with 1 locking point.                                                                                                                |
|                               |   | other<br>dimensions | anti-panic lock with 3 locking points.                                                                                                               |
| cylinder                      | 5 | standard            | cylinder (european profile).<br>1/2 cylinder european profile (with anti-panic accesories).                                                          |
| hinges                        | 6 | standard            | 3 exclusive hinges of this series.                                                                                                                   |
| others                        |   | optionals           | square, rectangular and round vision panel, intumescent grill, automatic threshold sealing (V.A.S.), access control, pass cables.                    |