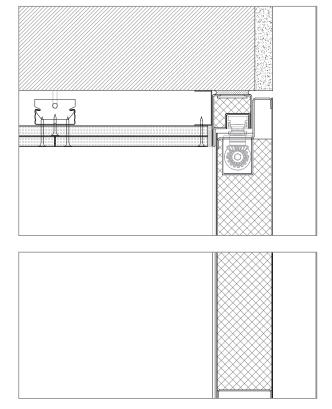

horizontal section

modified frame  $\mid$  concrete wall mounting  $\mid$  metal wall plugs fixation  $\mid$  plaster finishes  $\mid$  hidden door closer

 $X \ge 5-10$  mm (for fixing with metal plugs, depending on the type of wall).