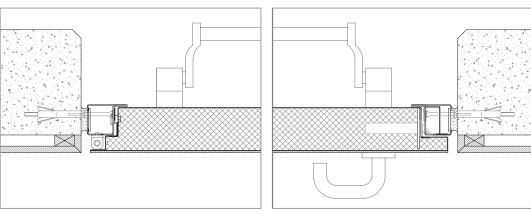

 $modified\ frame\ |\ hidden\ hinge\ leaf\ |\ concrete\ wall\ mounting\ |\ metal\ wall\ plugs\ fixation$ 