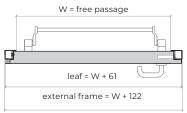

#### dimensions (mm)

W x H (standard) (2) 800/900 x 2000/2100

W maximum 1095

H maximum 2415

L + 122 x H + 61 external frame (standard)

other dimensions upon request