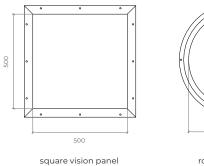

#### construction

| leaf thickness (mm)        | 62                                                                                             | 62                                                                                             |
|----------------------------|------------------------------------------------------------------------------------------------|------------------------------------------------------------------------------------------------|
| leaf weight (kg / m²)      | 28.5                                                                                           | 28.5                                                                                           |
| hinges (per leaf)          | 3                                                                                              | 3                                                                                              |
| standard vision panel (mm) | Ø 500 / 500 X 500                                                                              | Ø 500 / 500 X 500                                                                              |
| finishing (standard)       | electro-zinc coated steel for<br>painting / lacquering in standard<br>RAL color <sup>(3)</sup> | electro-zinc coated steel for<br>painting / lacquering in standard<br>RAL color <sup>(3)</sup> |
| finishing (optional)       | stainless/ wood veneer                                                                         | stainless/ wood veneer                                                                         |

# types of vision panels

round vision panel

rectangular vision panel

GROUP COMPANY

TRIA SA. Parque Ind. Manuel Lourenço Ferreira - Lt.43 3450 - 232 Mortágua, Portugal //+351 231 927 480 //geral@tria.pt www.tria.pt