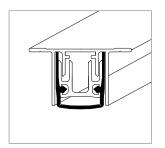

# details

intumescent seal

automatic seal (V.A.S.)

acoustic seal

acoustic and intumescent seal