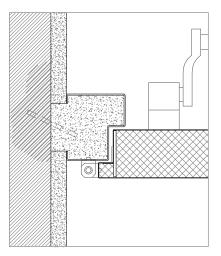

# details

hidden hinge leaf

standard leaf

standard frame  $\mid$  masonry wall mounting  $\mid$  steel rod fixation  $\mid$  plaster finish  $\mid$  door closer with a link arm.

modified frame <sup>(6)</sup> | masonry wall mounting | steel rod fixation | plaster finish | hidden door closer