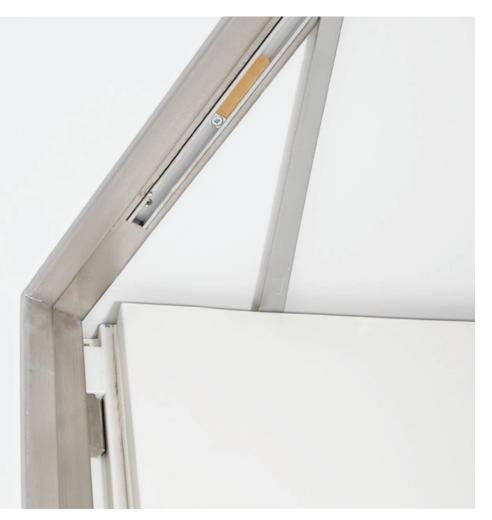

The pivoting fuction of the door is ensured by three exclusive hinges of this series. If desired, the hinges can be hidden by extending the panel of the leaf, on all three sides in order to maintain the symmetry of the door.

# details

hidden hinge leaf

standard leaf

standard frame  $\mid$  masonry wall mounting  $\mid$  steel rod fixation  $\mid$  plaster finish  $\mid$  door closer with a link arm.

modified frame <sup>(6)</sup> | masonry wall mounting | steel rod fixation | plaster finish | hidden door closer