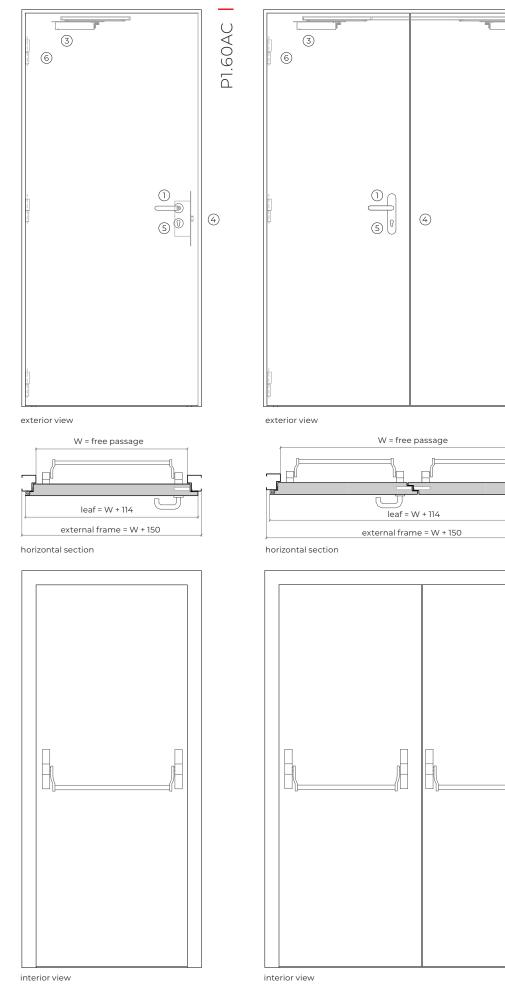

# description

Hinged metal door with the frame made of bended electro-zinc coated steel profiles (1.5 mm thickness) welded to each other. On the hinges side are welded steel spikes which engage the leaf's top when the door is closed.

The leaf is made of two electro-zinc coated steel panels (0.8 mm thickness) and contains thermal insulating and acoustic materials according to the TRIA constructive system.

The high level sound attenuation is ensured by acoustic joints and can be increased adding a threshold. The leaf's bottom contains an automatic seal.

The pivoting fuction of the door is ensured by three exclusive hinges of this series. If desired, the hinges can be hidden by extending the panel of the leaf, on all three sides in order to maintain the symmetry of the door.

#### dimensions (mm)

| W x H (standard) <sup>(2)</sup> | 800   900 x 2025 / 2100 | 1400/1600/1800 x 2025/2100 |
|---------------------------------|-------------------------|----------------------------|
| W maximum                       | 900                     | 1900                       |
| H maximum                       | 2100                    | 2100                       |
| external frame (standard)       | L + 150 x H + 75        | L + 150 x H + 75           |
| other dimensions                | upon request            | upon request               |
|                                 |                         |                            |

 $^{(2)}$  W x H = width x height = free passage

## accessories and hardware

| HIDDEN HINGES                             |        |                      | P1.60AC                                                                                                                                                                                                                                                                                                | P2.60AC                                                      |
|-------------------------------------------|--------|----------------------|--------------------------------------------------------------------------------------------------------------------------------------------------------------------------------------------------------------------------------------------------------------------------------------------------------|--------------------------------------------------------------|
| handle /<br>anti-panic bar <sup>(4)</sup> | 1<br>2 | standard<br>standard | anti-panic lever handle finished in black or stainless steel.<br>anti-panic bar with gear unit, tube, cover caps and arms.<br>(black - black / black - red / black - green / silver - silver / stainless steel - stainless stee<br>(4) alternatively, the door may be equipped with a pair of handles. |                                                              |
| hidraulic door<br>closer <sup>(5)</sup>   | 3      | standard             | door closer with an link arm.                                                                                                                                                                                                                                                                          | door closers with link arms<br>+ closing sequence selector.  |
|                                           |        | optional             | door closer with guide rail.                                                                                                                                                                                                                                                                           | door closers with guide rail<br>+ closing sequence selector. |
|                                           |        | optional             | concealed door closer.                                                                                                                                                                                                                                                                                 | concealed door closers with closing sequence selector.       |
|                                           |        |                      | <sup>(5)</sup> with electromagnetic hold-open (optional).                                                                                                                                                                                                                                              |                                                              |
| lock / counter lock                       | 4      | standard             | anti-panic lock with 1 locking point.                                                                                                                                                                                                                                                                  | anti-panic lock with 1 locking<br>point + counter lock.      |
|                                           |        | other<br>dimensions  | anti-panic lock with 3 locking points.                                                                                                                                                                                                                                                                 | anti-panic lock with 3 locking points + counter lock.        |
| cylinder                                  | 5      | standard             | cylinder (european profile).<br>1/2 cylinder (european profile) with anti-panic accesories.                                                                                                                                                                                                            |                                                              |
| hinges                                    | 6      | standard             | 3 exclusive hinges of this series.                                                                                                                                                                                                                                                                     | 3 exclusive hinges of this series (per leaf).                |
| others                                    |        | optionals            | square, rectangular and round vision panel, intumescent grill.                                                                                                                                                                                                                                         |                                                              |