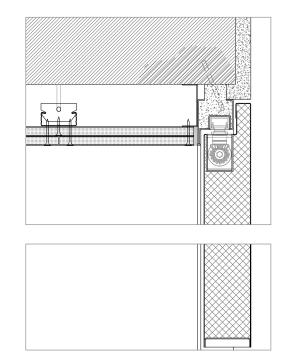

# details

hidden hinge leaf

standard leaf

standard frame  $\mid$  masonry wall mounting  $\mid$  steel rod fixation  $\mid$  plaster finish  $\mid$  door closer with a link arm.

modified frame <sup>(6)</sup> | masonry wall mounting | steel rod fixation | plaster finish | hidden door closer

 $^{\rm (6)}$  consult TRIA technical department to evaluate this option.