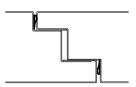

<sup>(3)</sup> standard RAL colors = 7035, 7038, 9005 e 9010.

ЧП

vertical section

single leaf horizontal section

double leaf horizontal section

vertical section