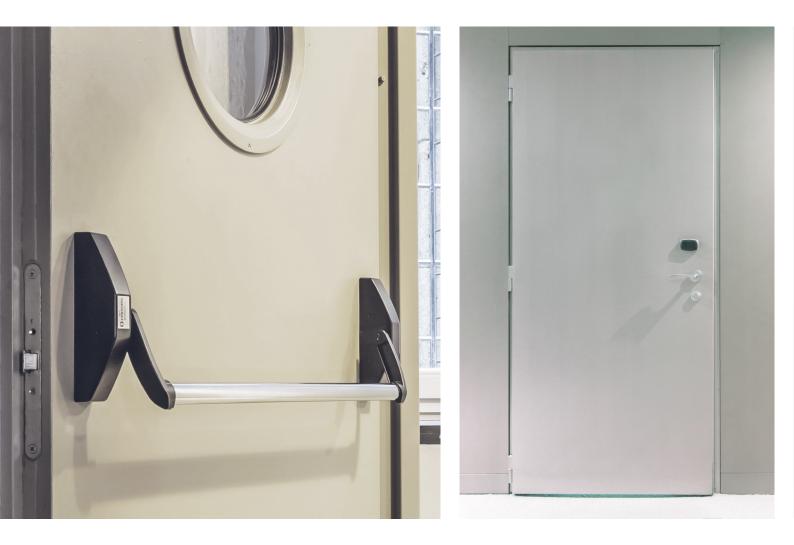

## accessories and hardware

| HIDDEN HINGES                             |        |                      | P1.60AC                                                                                                                                                                                                                                                                                                | P2.60AC                                                      |
|-------------------------------------------|--------|----------------------|--------------------------------------------------------------------------------------------------------------------------------------------------------------------------------------------------------------------------------------------------------------------------------------------------------|--------------------------------------------------------------|
| handle /<br>anti-panic bar <sup>(4)</sup> | 1<br>2 | standard<br>standard | anti-panic lever handle finished in black or stainless steel.<br>anti-panic bar with gear unit, tube, cover caps and arms.<br>(black - black / black - red / black - green / silver - silver / stainless steel - stainless stee<br>(4) alternatively, the door may be equipped with a pair of handles. |                                                              |
| hidraulic door<br>closer <sup>(5)</sup>   | 3      | standard             | door closer with an link arm.                                                                                                                                                                                                                                                                          | door closers with link arms<br>+ closing sequence selector.  |
|                                           |        | optional             | door closer with guide rail.                                                                                                                                                                                                                                                                           | door closers with guide rail<br>+ closing sequence selector. |
|                                           |        | optional             | concealed door closer.                                                                                                                                                                                                                                                                                 | concealed door closers with closing sequence selector.       |
|                                           |        |                      | <sup>(5)</sup> with electromagnetic hold-open (optional).                                                                                                                                                                                                                                              |                                                              |
| lock / counter lock                       | 4      | standard             | anti-panic lock with 1 locking point.                                                                                                                                                                                                                                                                  | anti-panic lock with 1 locking<br>point + counter lock.      |
|                                           |        | other<br>dimensions  | anti-panic lock with 3 locking points.                                                                                                                                                                                                                                                                 | anti-panic lock with 3 locking points + counter lock.        |
| cylinder                                  | 5      | standard             | cylinder (european profile).<br>1/2 cylinder (european profile) with anti-panic accesories.                                                                                                                                                                                                            |                                                              |
| hinges                                    | 6      | standard             | 3 exclusive hinges of this series.                                                                                                                                                                                                                                                                     | 3 exclusive hinges of this series (per leaf).                |
| others                                    |        | optionals            | square, rectangular and round vision panel, intumescent grill.                                                                                                                                                                                                                                         |                                                              |