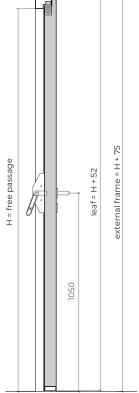

#### dimensions (mm)

| W x H (standard) <sup>(2)</sup> | 800   900 x 2025 / 2100 | 1400/1600/1800 x 2025/2100 |
|---------------------------------|-------------------------|----------------------------|
| W maximum                       | 900                     | 1900                       |
| H maximum                       | 2100                    | 2100                       |
| external frame (standard)       | L + 150 x H + 75        | L + 150 x H + 75           |
| other dimensions                | upon request            | upon request               |
|                                 |                         |                            |

 $^{(2)}$  W x H = width x height = free passage

<sup>(3)</sup> standard RAL colors = 7035, 7038, 9005 e 9010.

ЧП

vertical section

single leaf horizontal section

double leaf horizontal section

vertical section