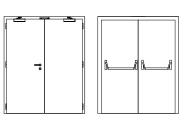

### MODELS

#### specification

model | typology

**P1.60AC** | single hinged leaf

P2.60AC | double hinged leaf