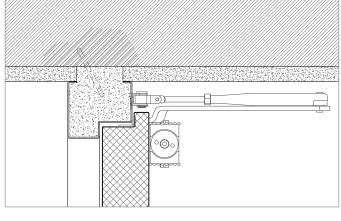

<sup>(3)</sup> standard RAL colors = 7035, 7038, 9005 e 9010.

ЧП

vertical section

# details

hidden hinge leaf

standard leaf

standard frame  $\mid$  masonry wall mounting  $\mid$  steel rod fixation  $\mid$  plaster finish  $\mid$  door closer with a link arm.

modified frame <sup>(6)</sup> | masonry wall mounting | steel rod fixation | plaster finish | hidden door closer