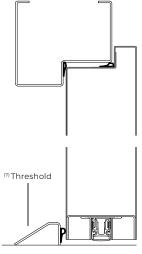

# technical details

The use of acoustic seals ensures a high level of sound attenuation. The leaf's bottom contains an automatic seal.

**note:** in the case that it is necessary a higher sound attenuation, a threshold should be applied. if necessary, can be provided a threshold <sup>(7)</sup>.