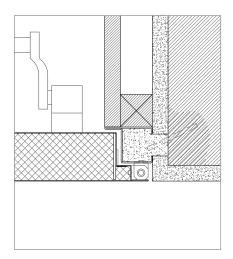

# details

hidden hinge leaf

standard leaf

standard frame  $\mid$  masonry wall mounting  $\mid$  steel rod fixation  $\mid$  plaster finish  $\mid$  door closer with a link arm.

modified frame <sup>(6)</sup> | masonry wall mounting | steel rod fixation | plaster finish | hidden door closer