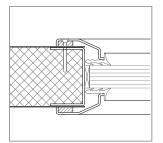

<sup>(3)</sup> standard RAL colors = 7035, 7038, 9005 e 9010.

ЧП

vertical section

single leaf horizontal section

double leaf horizontal section

vertical section