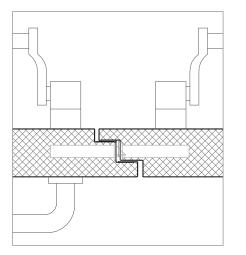

single leaf horizontal section

double leaf horizontal section

vertical section