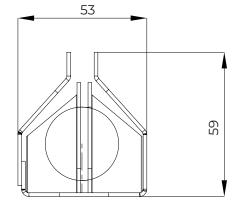

ent System and controls the<br>movement of curtains. Visual and acoustic alert system.<br>Dimensions (W x H x D): from 300 x 230 x 140 mm<br>Input: 115 or 220 V 50Hz<br>Output: 230 V<br>Battery: 2 x 12 V 7 Ah rechargeable                                                              |
| OPTIONAL<br>EXTRAS   | RAL coating: headbox and side guides.<br>Stainless steel elements: headbox, side guides, screws, rivets.<br>Escape button: pushing this button the curtain goes up and the user can escape<br>through the opening, the curtain deploys 30s later automatically.<br>Emergency button: pushing this button the curtain deploys immediately. |

Note: other requirements and customized solutions on demand.





#### SIDE WALL

HIDDEN

6





## SIDE GUIDES INSTALLATION



## **HEADBOX INSTALLATION**



# COUNTERWEIGHT

SINGLE ROLLER

A: 375-775 mm

B: 400-800 mm



**HEADBOX** 



## SCREW SIDE GUIDES STANDARD

**SIDE GUIDES** 

**STANDARD** A: 170 mm B: 80 mm



| <u>e</u><br>•<br>• |     |
|--------------------|-----|
| •                  | • • |
| •                  |     |
|                    |     |

#### **TOP VIEW**

- control panel CBM 1.
- 2. TRIA motor 230 V
- 3. galvanized steel headbox
- 4. galvanized steel roller
- galvanized steel side guides
  fire resistant fabric