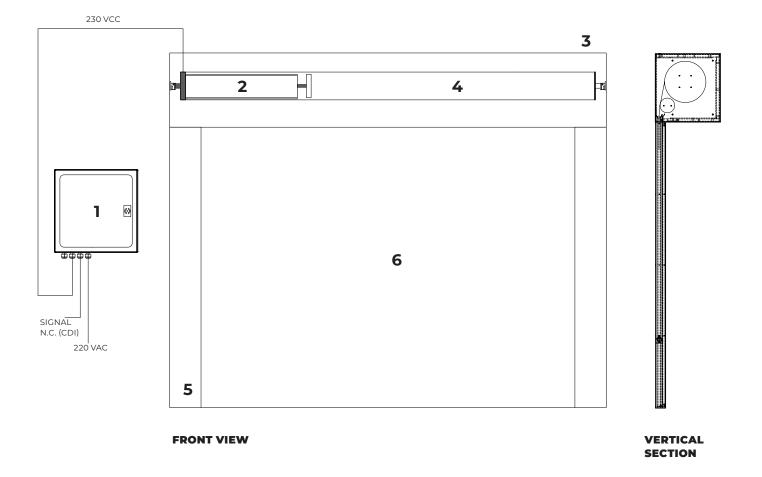

#### **TOP VIEW**

- control panel CBM 1.
- 2. TRIA motor 230 V
- 3. galvanized steel headbox
- 4. galvanized steel roller
- galvanized steel side guides
  fire resistant fabric