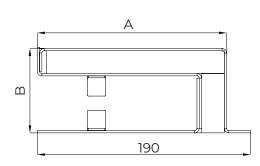

## SCREW SIDE GUIDES STANDARD

**SIDE GUIDES** 

**STANDARD** A: 170 mm B: 80 mm

| <u>e</u><br>•<br>• |     |
|--------------------|-----|
| •                  | • • |
| •                  |     |
|                    |     |