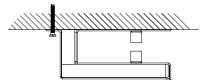

## **HEADBOX INSTALLATION**

# COUNTERWEIGHT

SINGLE ROLLER

A: 375-775 mm

B: 400-800 mm

**HEADBOX** 