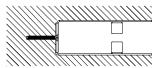

## SIDE GUIDES INSTALLATION

## SCREW SIDE GUIDES STANDARD

**SIDE GUIDES** 

**STANDARD** A: 170 mm B: 80 mm

| <u>e</u><br>•<br>• |     |
|--------------------|-----|
| •                  | • • |
| •                  |     |
|                    |     |