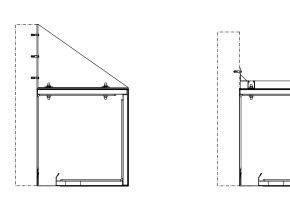

nal alarm from the Fire Management System and controls the<br>movement of curtains. Visual and acoustic alert system.<br>Dimensions (W x H x D): from 300 x 230 x 140 mm<br>Input: 115 or 220 V 50Hz<br>Output: 230 V<br>Battery: 2 x 12 V 7 Ah rechargeable                                                              |
| OPTIONAL<br>EXTRAS   | RAL coating: headbox and side guides.<br>Stainless steel elements: headbox, side guides, screws, rivets.<br>Escape button: pushing this button the curtain goes up and the user can escape<br>through the opening, the curtain deploys 30s later automatically.<br>Emergency button: pushing this button the curtain deploys immediately. |

Note: other requirements and customized solutions on demand.





#### SIDE WALL

HIDDEN

6





## SIDE GUIDES INSTALLATION



## **HEADBOX INSTALLATION**



# COUNTERWEIGHT

SINGLE ROLLER

A: 375-775 mm

B: 400-800 mm



**HEADBOX** 



## SCREW SIDE GUIDES STANDARD

**SIDE GUIDES** 

**STANDARD** A: 170 mm B: 80 mm



| <u>e</u><br>•<br>• |     |
|--------------------|-----|
| •                  | • • |
| •                  |     |
|                    |     |

#### **TOP VIEW**

- control panel CBM 1.
- 2. TRIA motor 230 V
- 3. galvanized steel headbox
- 4. galvanized steel roller
- galvanized steel side guides
  fire resistant fabric