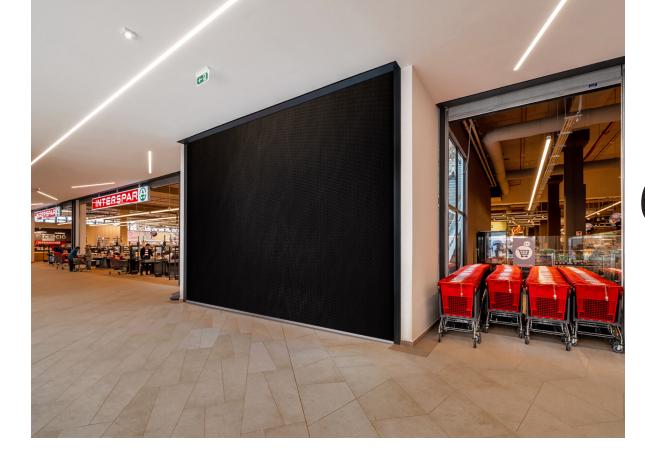

AFIRE is an Automatic Fire Curtain that in the case of fire, limits and controls the fire, with classification  $El_130$  and  $El_160$ .

The curtain is composed of fiberglass fabric with intumescent coating seamed with reinforced steel wire and fixed to a steel roller with 89 mm of diameter. The headbox and side guides are manufactured in Galvanized steel.

All the system is driven by a 230 V tubular motor with Special Gravity Fail-Safe System.

The control panel for automatic curtains (CBM), with a nominal input voltage of 115 V or 220 V and output voltage of 230 V.

Uninterruptible Power Supply (UPS System) exists in all control panels.

Tested in accordance with EN 1634-1 and classified in accordance with EN 13501-2, CE Marking according to EN 16034 standard.

### CLASSIFICATION







| OPERATION   | The system can be activated by a SHEV, fire alarm contact, internal fire and smoke detection devices, or manual emergency buttons. In the event of a fire, the Control Panel (CBM), receives the signal alarm, and the automatic curtain deploys automatically, with the controlled and safe constant speed of descent even following total power loss on all curtains. If there is a false alarm the curtains return to stand-by position automatically after reset of alarm from the main Fire Management Systems. In case of main power loss, the curtain will remain fully retracted thanks to the battery backup system. |
|-------------|---------------------------------------------------------------------------------------------------------------------------------------------------------------