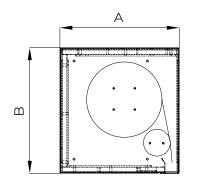

acoustic alert system.<br>Dimensions (W x H x D): from 300 x 230 x 140 mm<br>Input: 115 or 220 V 50Hz<br>Output: 230 V<br>Battery: 2 x 12 V 7 Ah rechargeable                                                              |
| OPTIONAL<br>EXTRAS   | RAL coating: headbox and side guides.<br>Stainless steel elements: headbox, side guides, screws, rivets.<br>Escape button: pushing this button the curtain goes up and the user can escape<br>through the opening, the curtain deploys 30s later automatically.<br>Emergency button: pushing this button the curtain deploys immediately. |

Note: other requirements and customized solutions on demand.





#### SIDE WALL

HIDDEN

6





## SIDE GUIDES INSTALLATION



## **HEADBOX INSTALLATION**



# COUNTERWEIGHT

SINGLE ROLLER

A: 375-775 mm

B: 400-800 mm



**HEADBOX** 



## SCREW SIDE GUIDES STANDARD

**SIDE GUIDES** 

**STANDARD** A: 170 mm B: 80 mm



| <u>e</u><br>•<br>• |     |
|--------------------|-----|
| •                  | • • |
| •                  |     |
|                    |     |

#### **TOP VIEW**

- control panel CBM 1.
- 2. TRIA motor 230 V
- 3. galvanized steel headbox
- 4. galvanized steel roller
- galvanized steel side guides
  fire resistant fabric