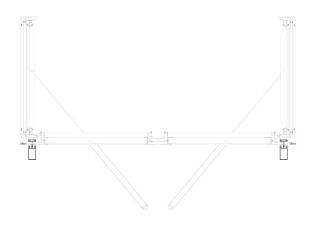

**REGULATIONS** 

The system has been tested and is certified in accordance with EN 12101-2.

**TOP VIEW** 

**FRONT VIEW** 

SIDE VIEW OPEN

SIDE VIEW

DETAIL