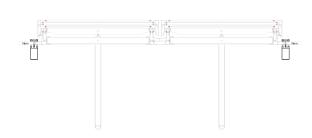

**REGULATIONS** 

The system has been tested and is certified in accordance with EN 12101-2.

**TOP VIEW** 

**FRONT VIEW** 

SIDE VIEW OPEN

SIDE VIEW

DETAIL