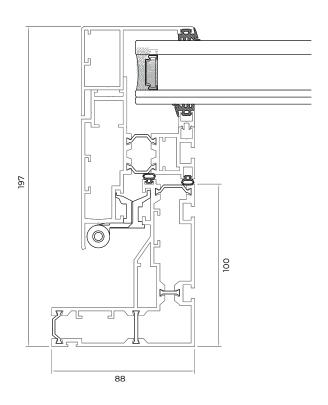

**MATERIALS** 

The window structure consists of tempered aluminium. Both the outer frame and flap frame are thermally broken. The frame is sealed with EPDM rubbers.

**DIMENSIONS** 

Depends on type of profiles. Different profiles are available.

**REGULATIONS** 

The system has been tested and is certified in accordance with EN 12101-2.

**TOP VIEW** 

**FRONT VIEW** 

SIDE VIEW OPEN

SIDE VIEW

DETAIL