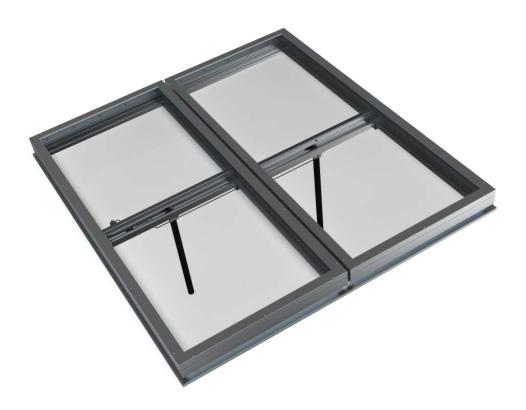

LUVIA DUO has a very compact construction, high-quality and thermally broken aluminium profiles. Possible glazing from 16 to 50 mm. Various opening systems are available, pneumatic and electric.

## **CONTROLS**

P2F: opening and closing systems by a double action pneumatic cylinder, with

a thermal fuse (daily ventilation and smoke control).

M24V: linear electric drive (for daily ventilation and smoke control).