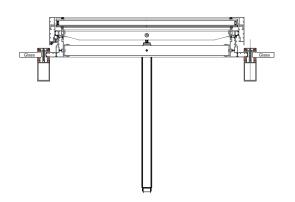

rom 16 to 50 mm. Glazing beaded for standard glass.

Stepped glass for a more aesthetic version. Combination of both (beaded and stepped glass).

Use the stepped glass below for inclinations from 2° to 33°.

## **CONTROLS**

P2F: opening and closing systems by a double action pneumatic cylinder, with

a thermal fuse (daily ventilation and smoke control).

**M24V:** linear electric drive (for daily ventilation and smoke control). **M24V:** chain electric drive (for daily ventilation and smoke control).

M230V: electric drive (for daily ventilation).

**WEIGHT** 

Depends on dimensions and type of gazing.

**OPTIONS** 

Custom dimensions.

Powder-coated design (any RAL colour).

**REGULATIONS** 

The system has been tested and is certified in accordance with EN 12101-2.





FRONT VIEW







SIDE VIEW OPEN

SIDE VIEW



DETAIL 01 L 01 PROFILE