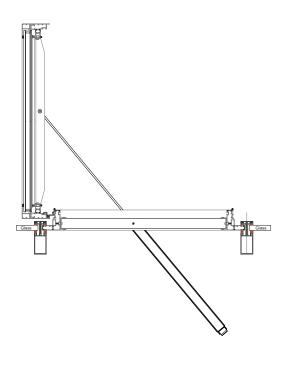

from 16 to 50 mm. Glazing beaded for standard glass.

Stepped glass for a more aesthetic version. Combination of both (beaded and stepped glass).

Use the stepped glass below for inclinations from 2° to 33°.

## **CONTROLS**

P2F: opening and closing systems by a double action pneumatic cylinder, with

a thermal fuse (daily ventilation and smoke control).

**M24V:** linear electric drive (for daily ventilation and smoke control). **M24V:** chain electric drive (for daily ventilation and smoke control).

M230V: electric drive (for daily ventilation).

**WEIGHT** 

Depends on dimensions and type of gazing.

**OPTIONS** 

Custom dimensions.

Powder-coated design (any RAL colour).

**REGULATIONS** 

The system has been tested and is certified in accordance with EN 12101-2.





FRONT VIEW







SIDE VIEW OPEN

SIDE VIEW



DETAIL 01 L 01 PROFILE