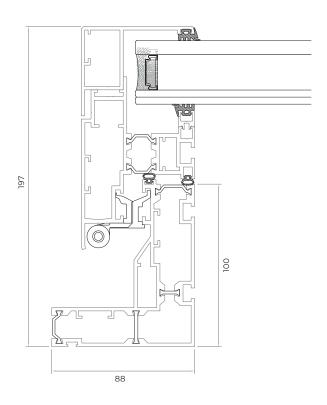

FRONT VIEW

SIDE VIEW OPEN

SIDE VIEW

DETAIL 01 L 01 PROFILE

masonry.

**MATERIALS** 

The window structure consists of tempered aluminium. Both the outer frame and flap frame are thermally broken. The frame is sealed with EPDM rubbers.

**DIMENSIONS** 

Depends on type of profiles. Different profiles are available.