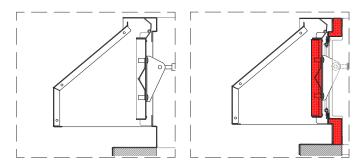

### **BASES**

Single aluminium. Double wall aluminium with insulation. Bases Height: 500 mm.

DETAIL 01 single aluminium

DETAIL 02 double wall aluminium with insulation.