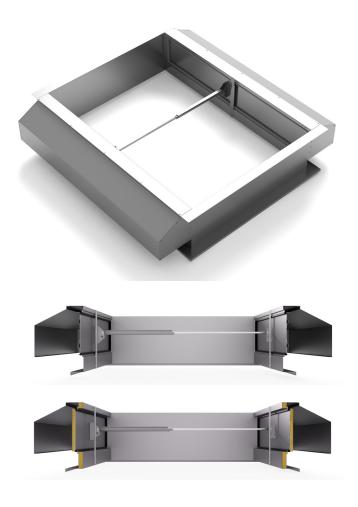

### **BASES**

Single aluminium. Double wall aluminium with insulation. Bases Height: 500 mm.

DETAIL 01 single aluminium

DETAIL 02 double wall aluminium with insulation.