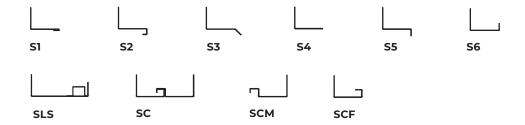

# **FLANGES**

| S1        | Flange for single glass.                                                               |
|-----------|----------------------------------------------------------------------------------------|
| S2        | Flange for double glass.                                                               |
| S3        | Flange for roofs, 45° bended.                                                          |
| <b>S4</b> | Flange for roofs and facades.                                                          |
| S5        | Flange for upstand, 90° bended downwards.                                              |
| S6        | Flange 90° bended upwards.                                                             |
| SLS       | Flange for skylight connection, for different polycarbonate thicknesses.               |
| SC        | Flange for connection with other flange (vents connection). Male or female connection. |
| SCM       | Flange for male connection.                                                            |
| SCF       | Flange for female connection.                                                          |

**Note:** custom flange design and insulated flanges upon request.