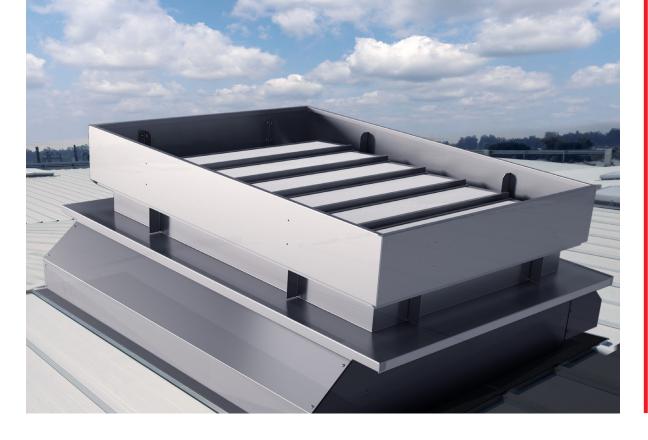

### **PRODUCT FEATURES**

KALON 2 is an environmental ventilation upstand designed to be installed below any smoke and heat ventilation unit or any skylight. It enables the environmental ventilation to continue to operate in any weather. It is equipped with lateral inner flaps to enable weather-protected ventilation. Inner flaps are controlled by an independent system. Various methods of operation using pneumatic or electric actuators are available.

The KALON 2 can be combined with all louvres, flaps and windows ventilators and skylights, such as, DELTA, MONODELTA, VENTRA, TRILUX. Wide range of sizes and heights available giving a choice of ventilation areas.

# kalon 2

APPLICATIONS

Designed to be installed below any smoke and heat ventilation unit or skylights.

**MATERIALS** 

Tempered AIMg3 aluminium, sea water and corrosion-resistant.

Free of silicones.

**Note:** the aluminium is supplied untreated as standard.