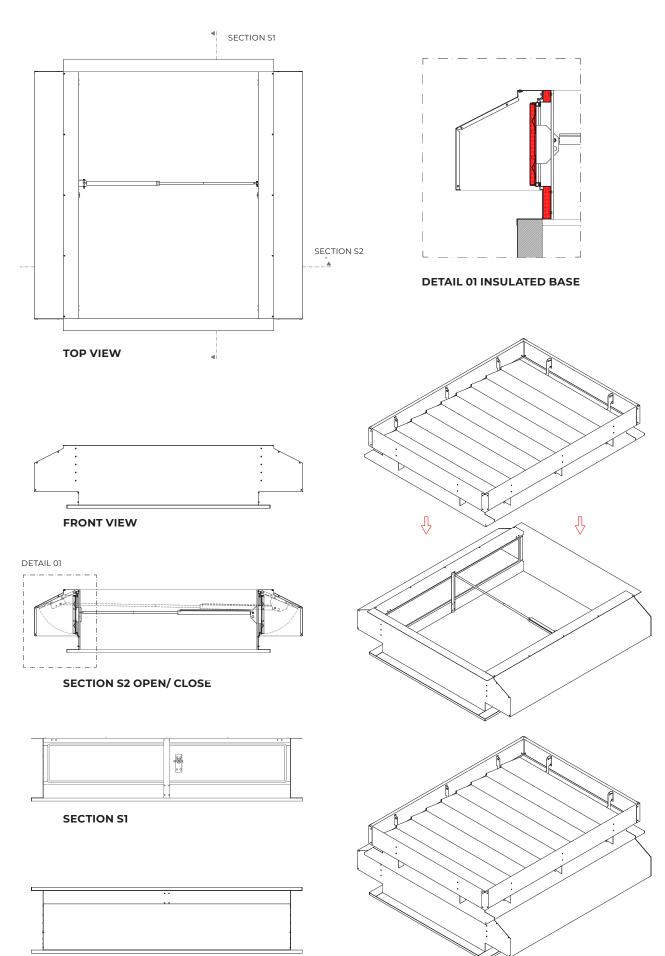

### **BASES**

Single aluminium. Double wall aluminium with insulation. Bases Height: 500 mm.

DETAIL 01 single aluminium

DETAIL 02 double wall aluminium with insulation.