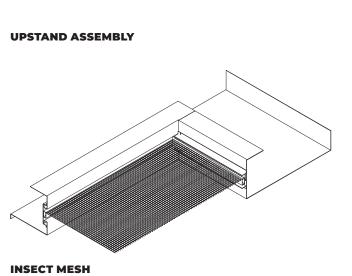

## **INSECT DRAWER**

## **PRODUCT FEATURES**

In industry, particularly in the food industry, it's necessary to comply with strict hygiene regulations. Especially where heavy air humidity is prevalent, there's a need for natural ventilation through a vent. Therefore it's necessary to aerate the spaces regularly, without the intrusion of insects and small birds. The same can be applied to logistics centers and supermarkets. To avoid these situations, our products offer two solutions: anti-bird mesh and insect mesh.

This optional, built with drawers, can be accessed from the roof for cleaning purposes, even during operation. The system of drawers, accompanied by casters, and fastening clamps, ensure correct sealing and extremely fast maintenance.

It is versatile because it can be easily adapted to products such as VENTRA, DELTA, MEGADELTA, and KALON.