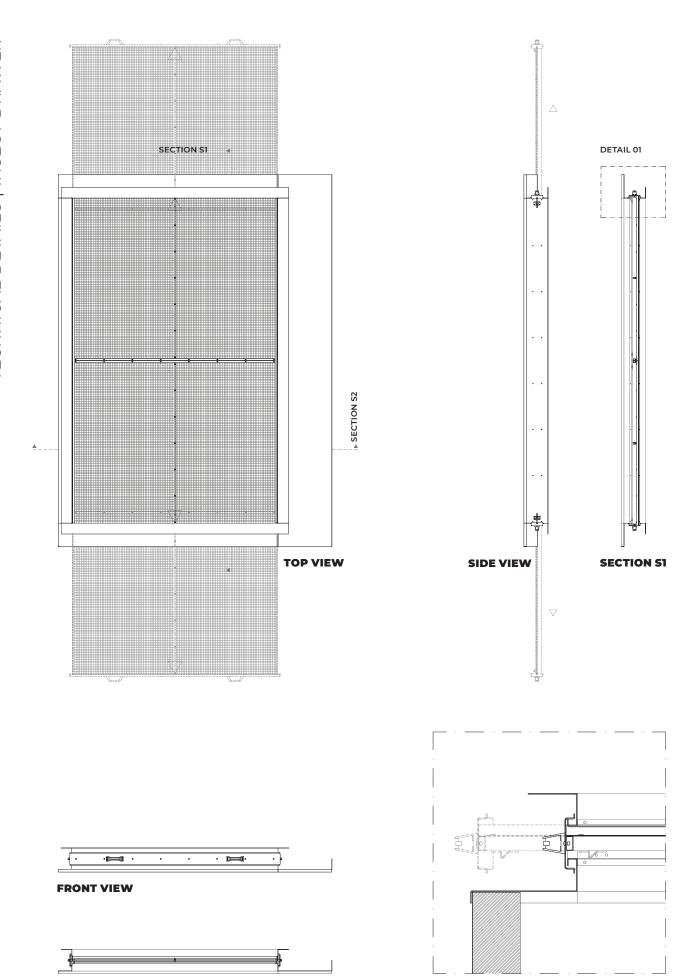

## insect drawer

**DETAIL 01** 

**SECTION S2** 

 ${\textstyle \stackrel{\wedge}{{\mathbb L}}}$ 