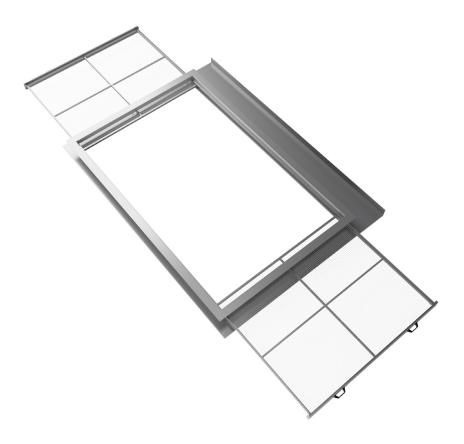

This optional, built with drawers, can be accessed from the roof for cleaning purposes, even during operation. The system of drawers, accompanied by casters, and fastening clamps, ensure correct sealing and extremely fast maintenance.

It is versatile because it can be easily adapted to products such as VENTRA, DELTA, MEGADELTA, and KALON.