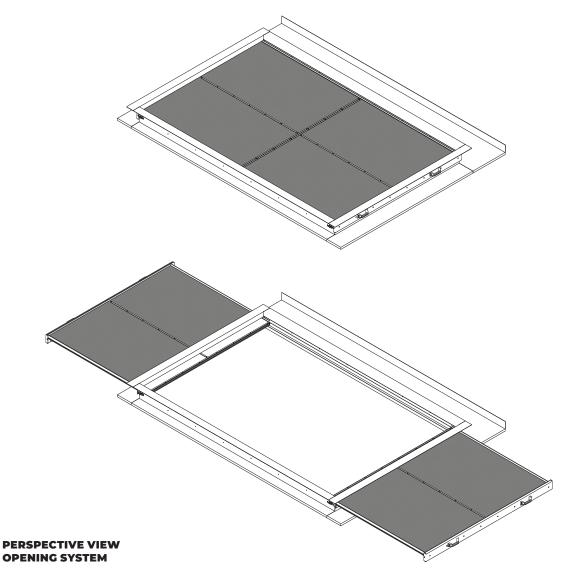

This optional, built with drawers, can be accessed from the roof for cleaning purposes, even during operation. The system of drawers, accompanied by casters, and fastening clamps, ensure correct sealing and extremely fast maintenance.

It is versatile because it can be easily adapted to products such as VENTRA, DELTA, MEGADELTA, and KALON.