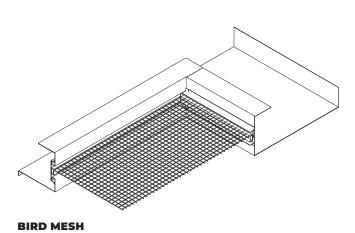

## **INSECT DRAWER**

## **PRODUCT FEATURES**

In industry, particularly in the food industry, it's necessary to comply with strict hygiene regulations. Especially where heavy air humidity is prevalent, there's a need for natural ventilation through a vent. Therefore it's necessary to aerate the spaces regularly, without the intrusion of insects and small birds. The same can be applied to logistics centers and supermarkets. To avoid these situations, our products offer two solutions: anti-bird mesh and insect mesh.

This optional, built with drawers, can be accessed from the roof for cleaning purposes, even during operation. The system of drawers, accompanied by casters, and fastening clamps, ensure correct sealing and extremely fast maintenance.

It is versatile because it can be easily adapted to products such as VENTRA, DELTA, MEGADELTA, and KALON.