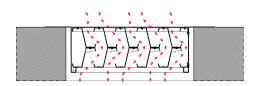

Custom dimensions.

Powder-coated design (any RAL colour).

Bird or insect mesh.

SIDE VIEW

**SECTION S2 FRONT VIEW** 

**SECTION S1** 

**ENZO PERSPECTIVE VIEW** 