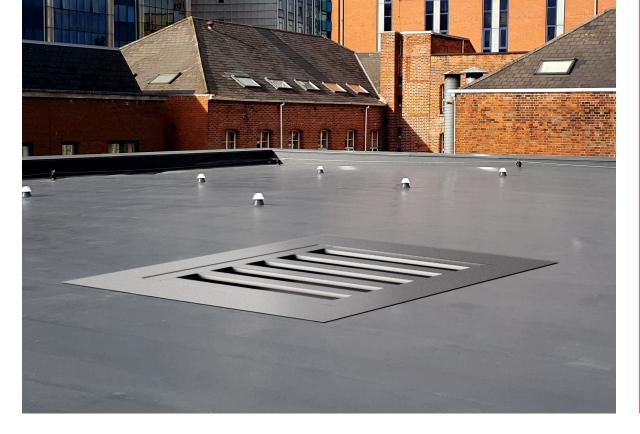

## **TYPICAL APPLICATIONS**

Versatile scope of applications on roofs and facades, with an installation angle range from 5° to 90°. Dedicated to air intake, air rejection of single flow mechanical ventilation ducts, double flow or mechanical smoke removal. The angle of the roof influences the choice of configuration:

ENZO FLAT: roof angle < 45°, the installation needs water drainage. **ENZO 45:** roof angle > 45°, the installation does not need water drainage.

**MATERIALS** 

Tempered aluminium, sea water- and corrosion-resistant (EN AW 5754).