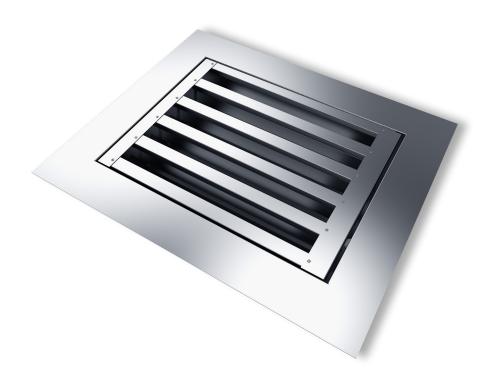

## **PRODUCT FEATURES**

ENZO is a natural ventilation system in the shape of a labyrinth entirely made in aluminium. It guarantees water resistance even in rainy weather. It is suitable for places where there is intense heat and high levels of noise. Two models are available: ENZO FLAT and ENZO 45.

## **TYPICAL APPLICATIONS**

Versatile scope of applications on roofs and facades, with an installation angle range from 5° to 90°. Dedicated to air intake, air rejection of single flow mechanical ventilation ducts, double flow or mechanical smoke removal. The angle of the roof influences the choice of configuration: