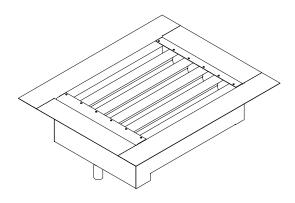

## **PRODUCT FEATURES**

ENZO is a natural ventilation system in the shape of a labyrinth entirely made in aluminium. It guarantees water resistance even in rainy weather. It is suitable for places where there is intense heat and high levels of noise. Two models are available: ENZO FLAT and ENZO 45.

Custom dimensions.

Powder-coated design (any RAL colour).

Bird or insect mesh.

SIDE VIEW

**SECTION S2 FRONT VIEW** 

**SECTION S1** 

**ENZO PERSPECTIVE VIEW** 