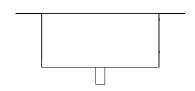

Custom dimensions.

Powder-coated design (any RAL colour).

Bird or insect mesh.

SIDE VIEW

**SECTION S2 FRONT VIEW** 

**SECTION S1** 

**ENZO PERSPECTIVE VIEW** 