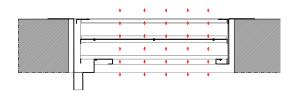

Custom dimensions.

Powder-coated design (any RAL colour).

Bird or insect mesh.

SIDE VIEW

**SECTION S2 FRONT VIEW** 

**SECTION S1** 

**ENZO PERSPECTIVE VIEW** 