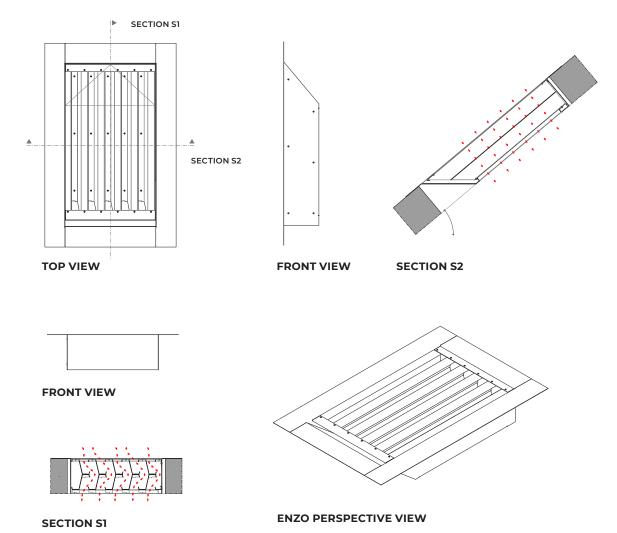

Custom dimensions.

Powder-coated design (any RAL colour).

Bird or insect mesh.

SIDE VIEW

**SECTION S2 FRONT VIEW** 

**SECTION S1** 

**ENZO PERSPECTIVE VIEW** 