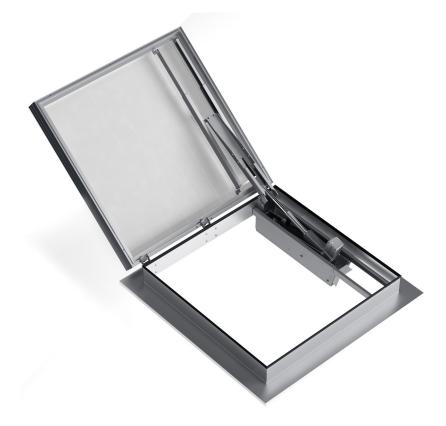

## **PRODUCT FEATURES**

COVIA RA is a single flap smoke vent suitable for the removal of large quantities of warm air and / or smoke from a building within a short period of time, daily ventilation and natural lighting. Suitable for utilization on various kerbs and domes.

The vents are manufactured according to EN-ISO 9001 quality control standards and comply with the European requirements for NSHE according to EN 12101-2. The vents are formed from high quality corrosion resistant aluminium to ensure low maintenance requirements and watertightness. Various methods of operation using pneumatic or electric actuators are available.

COVIA RA is a perfect solution for preventive fire protection in staircase rooms and can also work as a roof access system. Within the range on the minimum and maximum possible construction sizes, the devices can be supplied in variable dimensions.