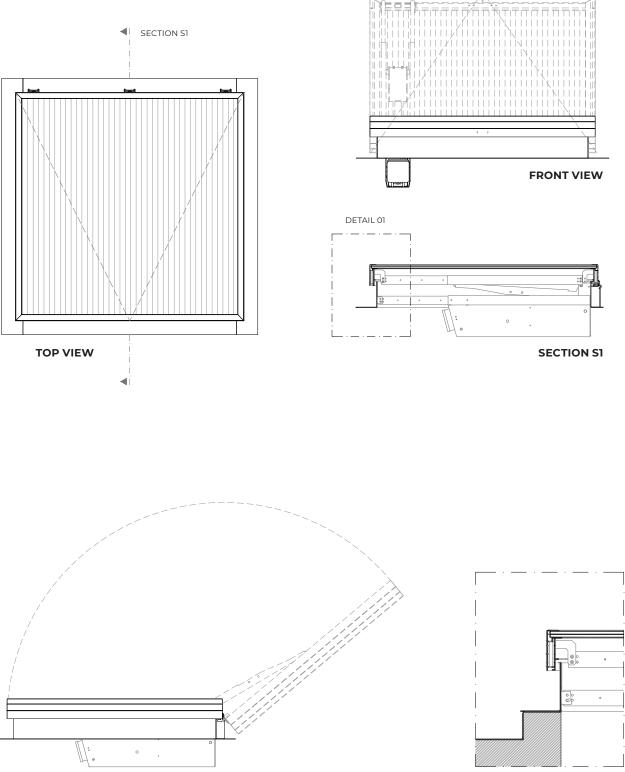

## WEIGHT

Depends on dimensions and type of infill.

DETAIL 01

GENERAL DRAWINGS | COVIA RA

SIDE VIEW

PERSPECTIVE VIEW