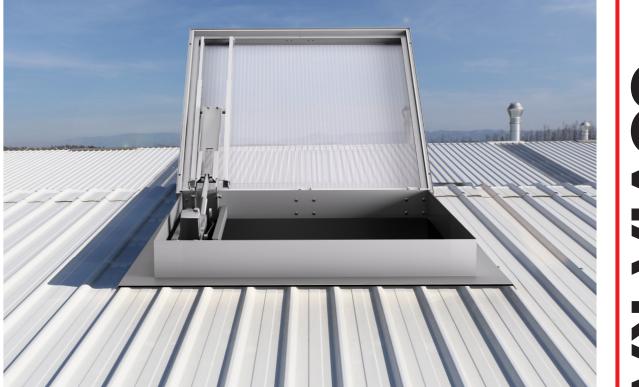

## **PRODUCT FEATURES**

COVIA RA is a single flap smoke vent suitable for the removal of large quantities of warm air and / or smoke from a building within a short period of time, daily ventilation and natural lighting. Suitable for utilization on various kerbs and domes.

COVIA RA is a perfect solution for preventive fire protection in staircase rooms and can also work as a roof access system. Within the range on the minimum and maximum possible construction sizes, the devices can be supplied in variable dimensions.

Parque Industrial Manuel Lourenço Ferreira, Lote 43 3450-232 Mortágua - Portugal geral@tria.pt | www.tria.pt

| TYPICAL<br>APPLICATIONS      | Suitable for horizontal and inclined roofs up to 15°.<br>May be installed either onto roofs or into barrel vault daylighting systems.<br>Particularly suitable for warehouses, logistics centres, staircase rooms,<br>production environments and industries.                                                                                                                |
|------------------------------|------------------------------------------------------------------------------------------------------------------------------------------------------------------------------------------------------------------------------------------------------------------------------------------------------------------------------------------------------------------------------|
| MATERIALS                    | Tempered aluminium, sea water- and corrosion-resistant (EN AW 5754).<br>Corrosion resistant bearings.<br>Sealant applied so that there is no freezing, enabling the equipment to have low<br>air permeability at the same time.<br><b>Note:</b> aluminum is supplied untreated as standard. Possibility of being supplied with electrostatic painting<br>(in any RAL color). |
| DIMENSIONS                   | <b>Roof opening width:</b> 800, 900, 1000, 1100, 1200, 1300 mm.<br><b>Roof opening length:</b> from 1000 up to 1400 mm.<br>Alternative dimensions on demand.                                                                                                                                                                                                                 |
| OPENING ANGLE                | 140°, 150° and 160°.                                                                                                                                                                                                                                                                                                                                                         |
| ROOF ACCESS                  | Access to the roof through the SHEV or ventilation system.                                                                                                                                                                                                                                                                                                                   |
| CONTROLS FIRE<br>VENTILATION | <b>P2F:</b> opening and closing by double-acting pneumatic cylinder with thermofuse.<br><b>M24V:</b> traverse with motor 24 V.                                                                                                                                                                                                                                               |