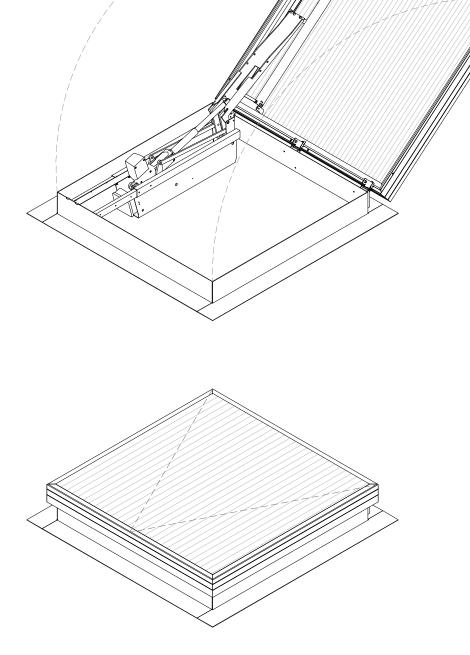

## **PRODUCT FEATURES**

COVIA RA is a single flap smoke vent suitable for the removal of large quantities of warm air and / or smoke from a building within a short period of time, daily ventilation and natural lighting. Suitable for utilization on various kerbs and domes.

COVIA RA is a perfect solution for preventive fire protection in staircase rooms and can also work as a roof access system. Within the range on the minimum and maximum possible construction sizes, the devices can be supplied in variable dimensions.

Parque Industrial Manuel Lourenço Ferreira, Lote 43 3450-232 Mortágua - Portugal geral@tria.pt | www.tria.pt

| TYPICAL<br>APPLICATIONS      | Suitable for horizontal and inclined roofs up to 15°.<br>May be installed either onto roofs or into barrel vault daylighting systems.<br>Particularly suitable for warehouses, logistics centres, staircase rooms,<br>production environments and industries.                                                                                                                |
|------------------------------|------------------------------------------------------------------------------------------------------------------------------------------------------------------------------------------------------------------------------------------------------------------------------------------------------------------------------------------------------------------------------|
| MATERIALS                    | Tempered aluminium, sea water- and corrosion-resistant (EN AW 5754).<br>Corrosion resistant bearings.<br>Sealant applied so that there is no freezing, enabling the equipment to have low<br>air permeability at the same time.<br><b>Note:</b> aluminum is supplied untreated as standard. Possibility of being supplied with electrostatic painting<br>(in any RAL color). |
| DIMENSIONS                   | <b>Roof opening width:</b> 800, 900, 1000, 1100, 1200, 1300 mm.<br><b>Roof opening length:</b> from 1000 up to 1400 mm.<br>Alternative dimensions on demand.                                                                                                                                                                                                                 |
| OPENING ANGLE                | 140°, 150° and 160°.                                                                                                                                                                                                                                                                                                                                                         |
| ROOF ACCESS                  | Access to the roof through the SHEV or ventilation system.                                                                                                                                                                                                                                                                                                                   |
| CONTROLS FIRE<br>VENTILATION | <b>P2F:</b> opening and closing by double-acting pneumatic cylinder with thermofuse.<br><b>M24V:</b> traverse with motor 24 V.                                                                                                                                                                                                                                               |