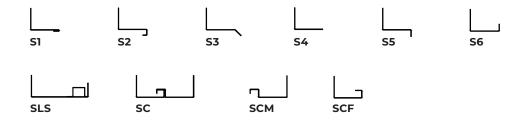

## **FLANGES**

- **S1** Flange for single glass.
- **S2** Flange for double glass.
- **S3** Flange for roofs, 45° bended.
- **S4** Flange for roofs and facades.
- **S5** Flange for upstand, 90° bended downwards.
- **S6** Flange 90° bended upwards.
- **SLS** Flange for skylight connection (different polycarbonate thicknesses).
- **SC** Flange for connection with other flange (vents connection, SCM Flange for male connection and SCF flange for female connection).