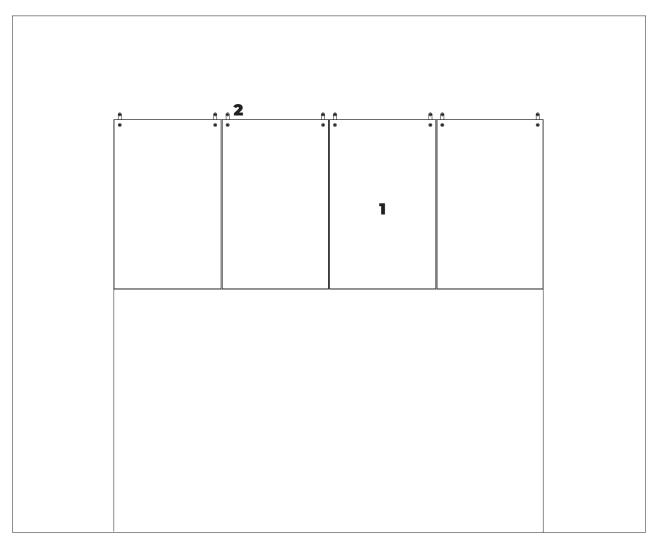

### **FIXING SYSTEM**

W. 1500 mm
D. 1100 mm
W1. 100-375 mm
W2.750 mm
A-F. 10 mm
G2. 0 mm
H. 5 mm

**FRONT VIEW** 

- 1. Glass curtain 6 mm
- **2.** Stainless steel fixings or galvanized steel