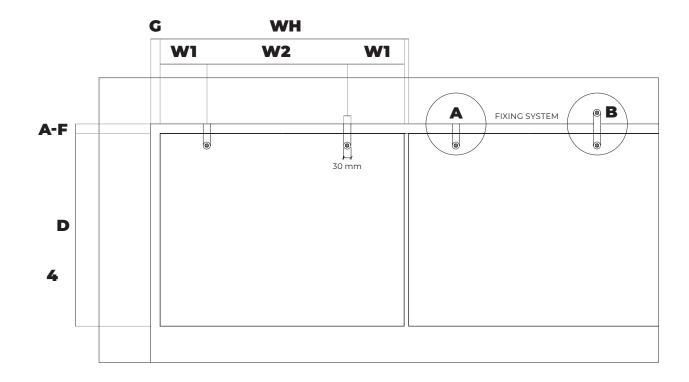

### **FIXING SYSTEM**

W. 1500 mm
D. 1100 mm
W1. 100-375 mm
W2.750 mm
A-F. 10 mm
G2. 0 mm
H. 5 mm

**FRONT VIEW** 

- 1. Glass curtain 6 mm
- **2.** Stainless steel fixings or galvanized steel