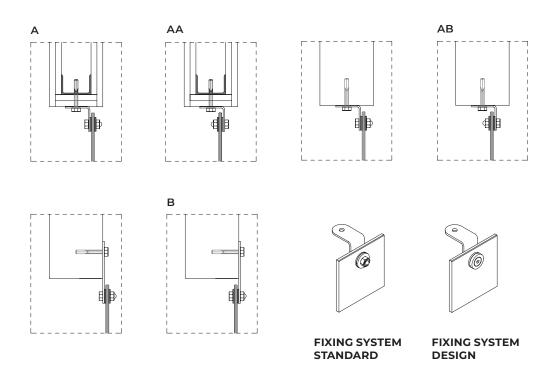

### **FIXING SYSTEM**

W. 1500 mm
D. 1100 mm
W1. 100-375 mm
W2.750 mm
A-F. 10 mm
G2. 0 mm
H. 5 mm

**FRONT VIEW** 

- 1. Glass curtain 6 mm
- **2.** Stainless steel fixings or galvanized steel